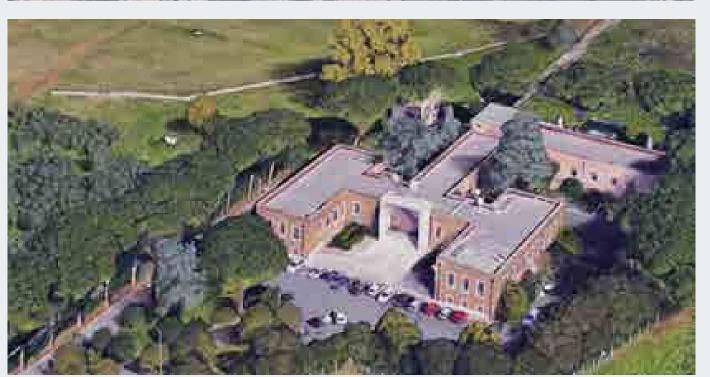

# **Norcia Hospital**

Project Info:

Sector: **Healthcare** 

Client: **Regione Umbria** 

Location: Norcia, Umbria (IT)

Amount: ca. €8 mln

Services: Feasibility Studies, Final Design

Year: **2022** 

Data: Listed Building