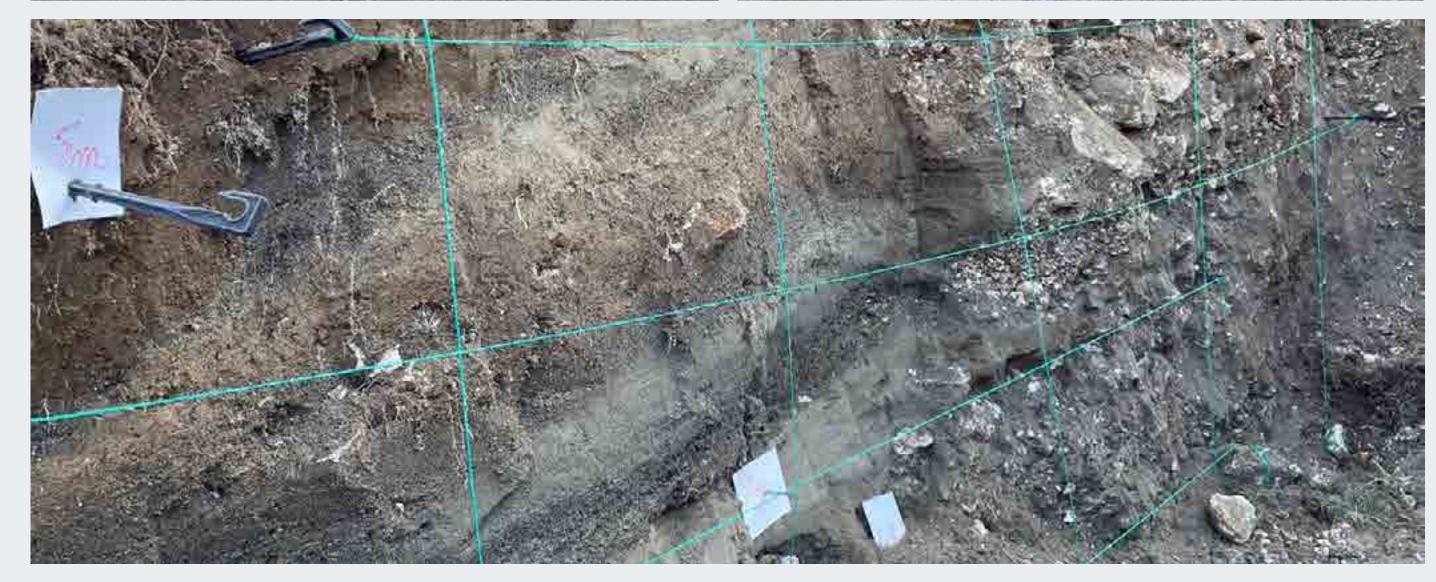

# Framework agreement for Reservoir Landslide Risk

Project Info:

Sector: Geological Risk Assessment

Client: Enel Green Power Italia S.r.l.

Location: **Italy** 

Amount: **ca. €1 mln** 

Services: Landslide census and classification of activity

status, Risk Analysis and Geological Cartography

Year: 2020 - On Going

Data: More than 50 basins

# **Surface Faulting Hazard Studies**

Project Info:

Sector: Geological and Seismic Risk Assessment

Client: Enel Green Power Italia S.r.l.

Location: **Italy** 

Amount: ca. €0,5 mln

Services: Geological and Morphoneotectonic survey and study,

**Risk Analysis and Geological Cartography** 

Year: **2021 - 2022** 

Location: Ligonchio Dam and Basin (Emilia-Romagna)

Lago Matese Dams and Basins (Campania)

Ponte Diddino Dam and Basin (Sicily)