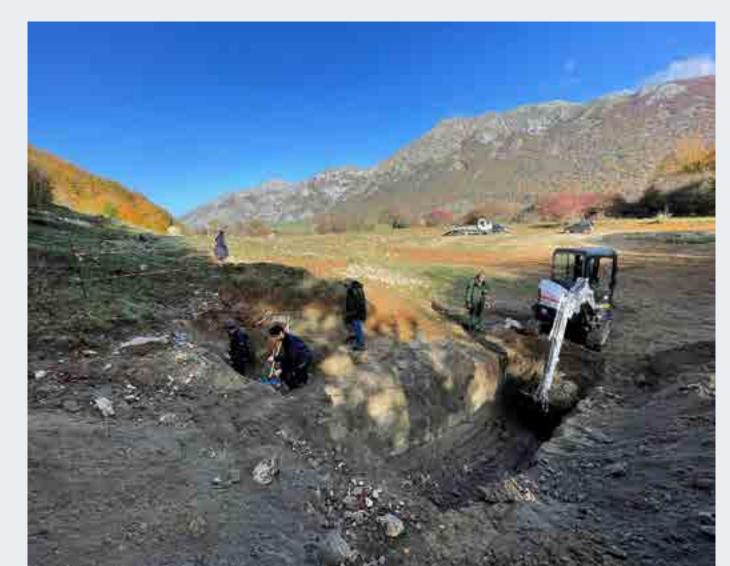

# **Brenner Basis Tunnel Geological Work Site Supervision and Management**

Project Info:

Sector: Site Supervision and Management

Client: Brenner Basis Tunnel S.E. (BBT-SE)

Location: Fortezza - Mules - Vipiteno (BZ)

Amount: **ca. €200 mln** 

Services: Site Construction Geological Management and Supevision,

Chief of Geological Survey Team, Geological and Hydrogeological

**Documentation** 

Year: **2007 - 2016** 

#### Project Description:

2) Periadriatic exploratory Tunnel and preparatory works in Mules area (2011-2016) - Contract BBT-SE - Consorzio CBI: Fabio Oliva Chief Geologist.

<sup>1)</sup> Aica-Mules exploratory Tunnel, Mules Tunnel, connetting large Tunnels (2007-2011) - Contract BBT-SE - Consorzio DLB: Fabio Oliva Chief Geologist.