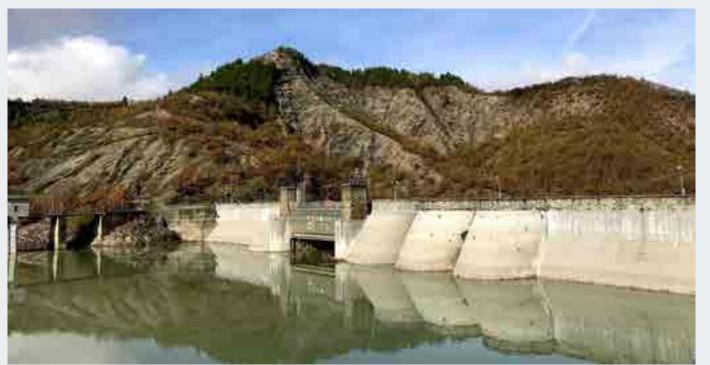

### **Fontanaluccia Dam**

Project Info:

Sector: **Dams** 

Client: ENEL - Green Power

Location: Frassinoro, Emilia-Romagna (IT)

Amount: **Confidential** 

Services: Seismic Reassessment, Feasibility Study,

Design Construction & Site Supervision of the Works

Year: **2021** 

Data: Dam Height, 40.00 m

Dam Volume, 63'000.00 m<sup>3</sup>