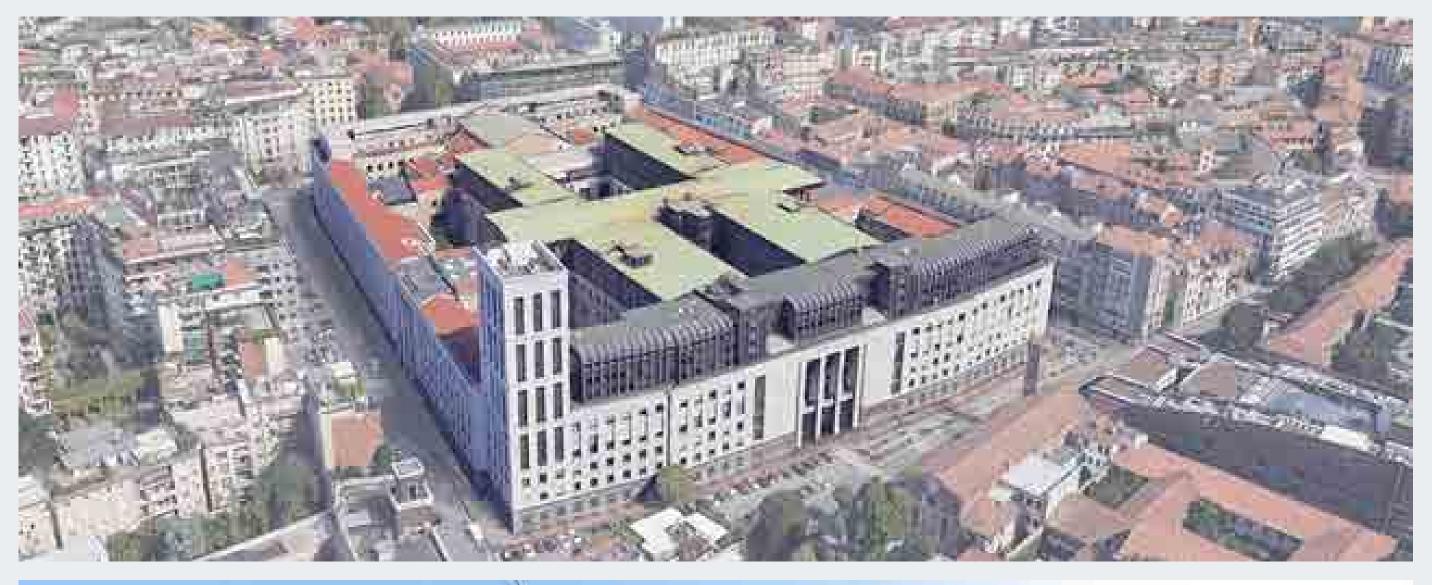

#### **Milan Justice Court**

Project Info:

Sector: Offices & Coworking

Client: Agenzia del Demanio Direzione Regionale Lombardia

Location: Milan, Lombardia (IT)

Amount: **ca. €55 mln** 

Services: Verification of Seismic Vulnerability, Energy Diagnosis,

Geometric & Architectural Height, Technological & Plant Engineering

**Survey and Technical-Economic Feasibility Design** 

Year: **2020 - 2022** 

Data: **160.000 Sqm.** 

**Listed Building** 