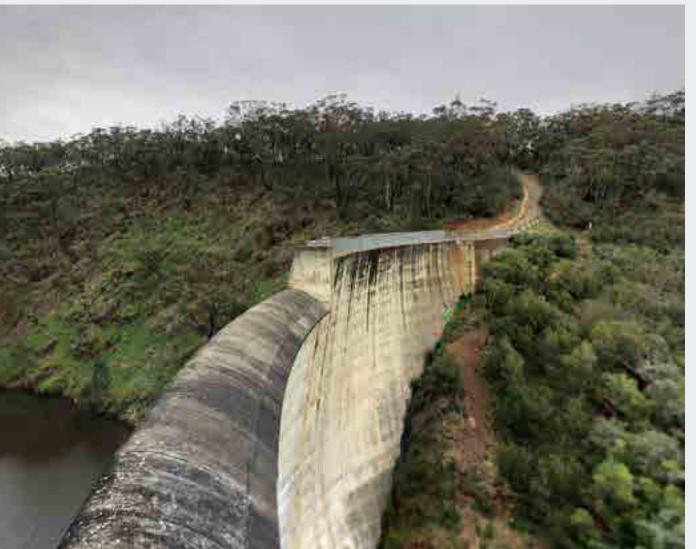

### **Fontanaluccia Dam**

Project Info:

Sector: **Dams** 

Client: ENEL - Green Power

Location: Frassinoro, Emilia-Romagna (IT)

Amount: **Confidential** 

Services: Seismic Reassessment, Feasibility Study,

Design Construction & Site Supervision of the Works

Year: **2021** 

Data: Dam Height, 40.00 m

Dam Volume, 63'000.00 m<sup>3</sup>