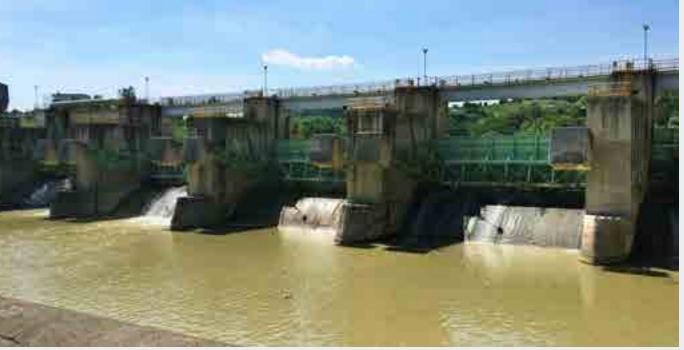

# **Campolattaro Dam**

Project Info:

Sector: **Dams** 

Client: Asea | agenzia sannita energia ambiente

Location: Campolattaro, Campania (IT)

Amount: **Confidential** 

Services: **Seismic Reassessment** 

Year: **2021 - 2022** 

Engineering services for the assessment of the seismic vulnerability of the Campolattaro dam and the related ancillary works. The dam is the tallest embankment dam in seismic zone 1 in Italy. The scope also includes the seismic analysis of the spillways structure made by morning glory, the outlet structures, the gates chambers, the access shaft for the chambers, the service buildings. It is of particular remark also the verification of the existing monitored landslide on the right bank the dam.