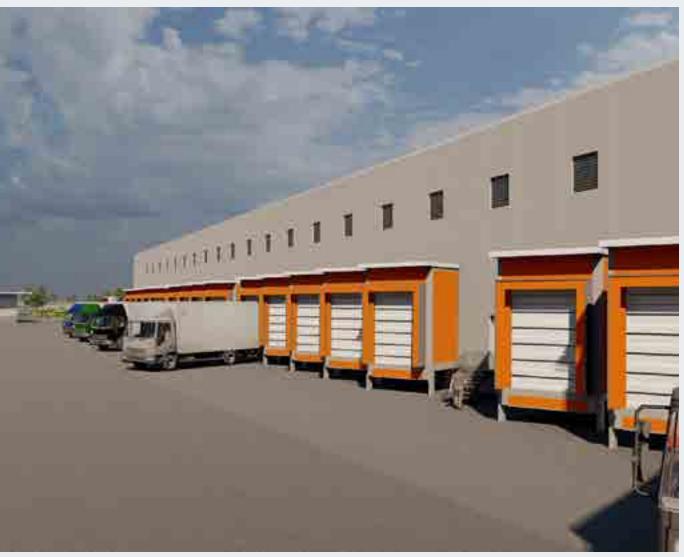

## **Cold Logistics Hub - Conad**

Project Info:

Sector: Industrial & Logistic

Client: Logistic Hub SpA

Location: Fossano, Piemonte (IT)

Amount: **ca €40 mln** 

Services: Urban Planning, Architecture, Structure, MEP,

Fire & Life Safety

Year: **2023** 

Data: **20.000 Sqm.** 

**New Construction** 

**Under Leed Certification** 