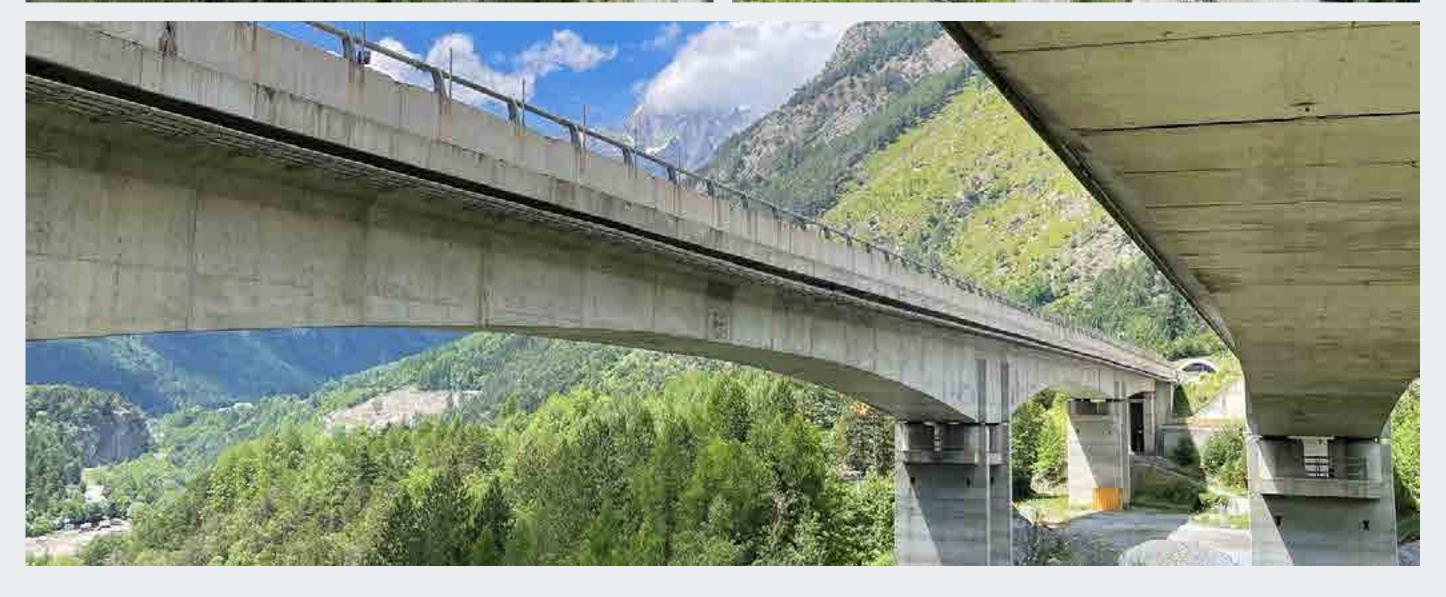

### **Montbardon Viaduct**

Project Info:

Sector: **Bridges & Viaducts** 

Client: RAV | A5 (Aosta, Monte Bianco)

Location: A5 | Aosta, Monte Bianco

Amount: **Confidential** 

Services: **Security Rating** 

Year: **2022** 

Data: **Total Length 490 m** 

SPAN Length 50-80-100-100-100-60 m