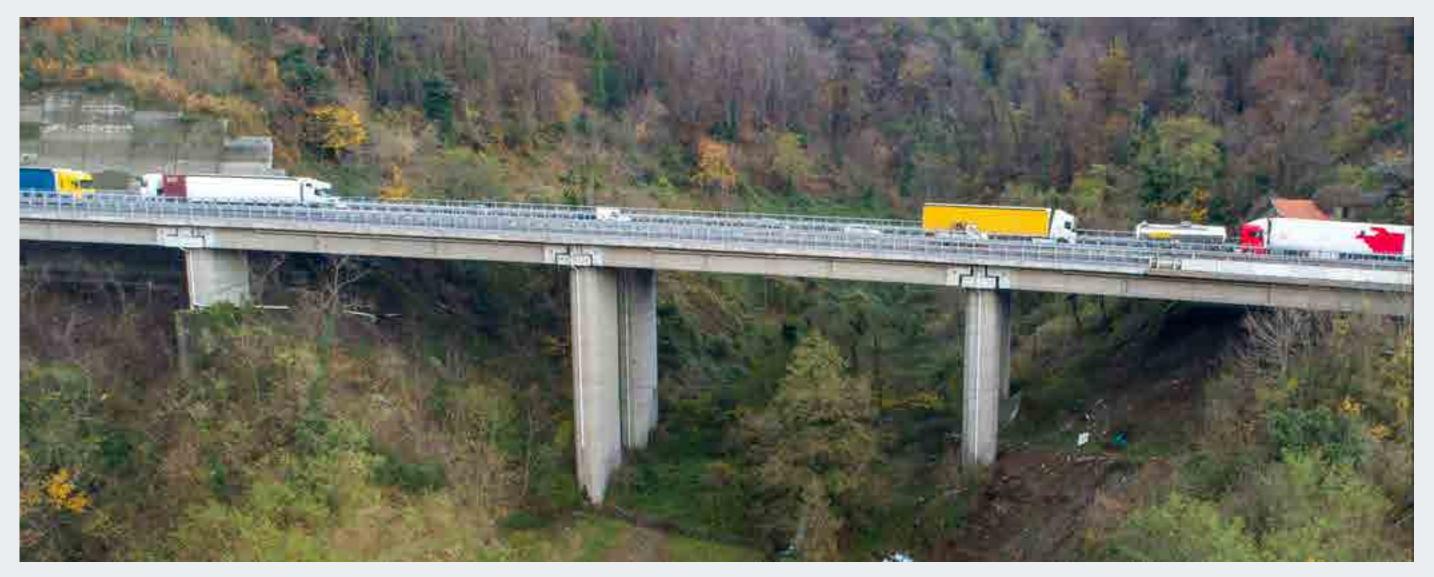

### **ANAS - Technical Verifications**

Project Info:

Sector: **Bridges & Viaducts** 

Client: ANAS S.p.A.

Location: Italy - Area Nord, Area Sud & Umbria

Amount: **ca. €8 mln** 

Services: Seismic Verifications and Preliminary Design

Year: **2009 - 2013** 

Data: Area Nord - 130 Structures and 13 Buildings Examined

Area Sud - 119 Examined Structures
Umbria - 42 Examined Structures
+1000 Performed Investigations

② Area of works