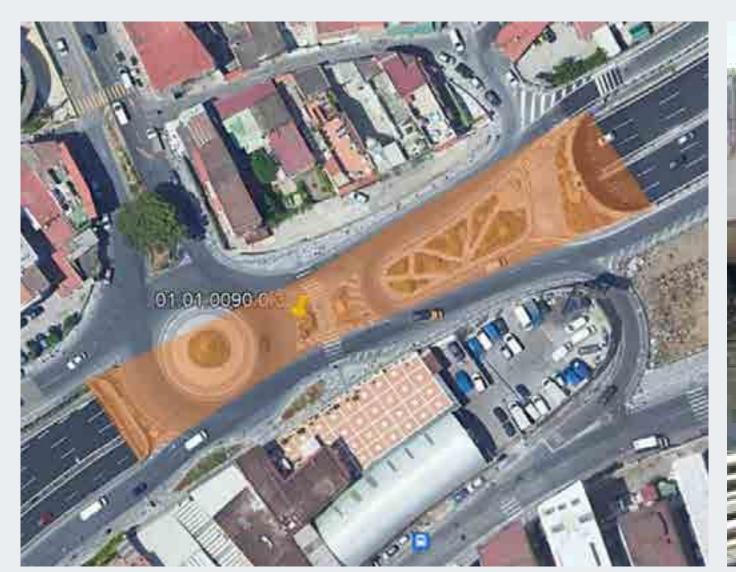

### **ANAS - Technical Verifications**

Project Info:

Sector: **Bridges & Viaducts** 

Client: ANAS S.p.A.

Location: Italy - Area Nord, Area Sud & Umbria

Amount: **ca. €8 mln** 

Services: Seismic Verifications and Preliminary Design

Year: **2009 - 2013** 

Data: Area Nord - 130 Structures and 13 Buildings Examined

Area Sud - 119 Examined Structures
Umbria - 42 Examined Structures
+1000 Performed Investigations

② Area of works