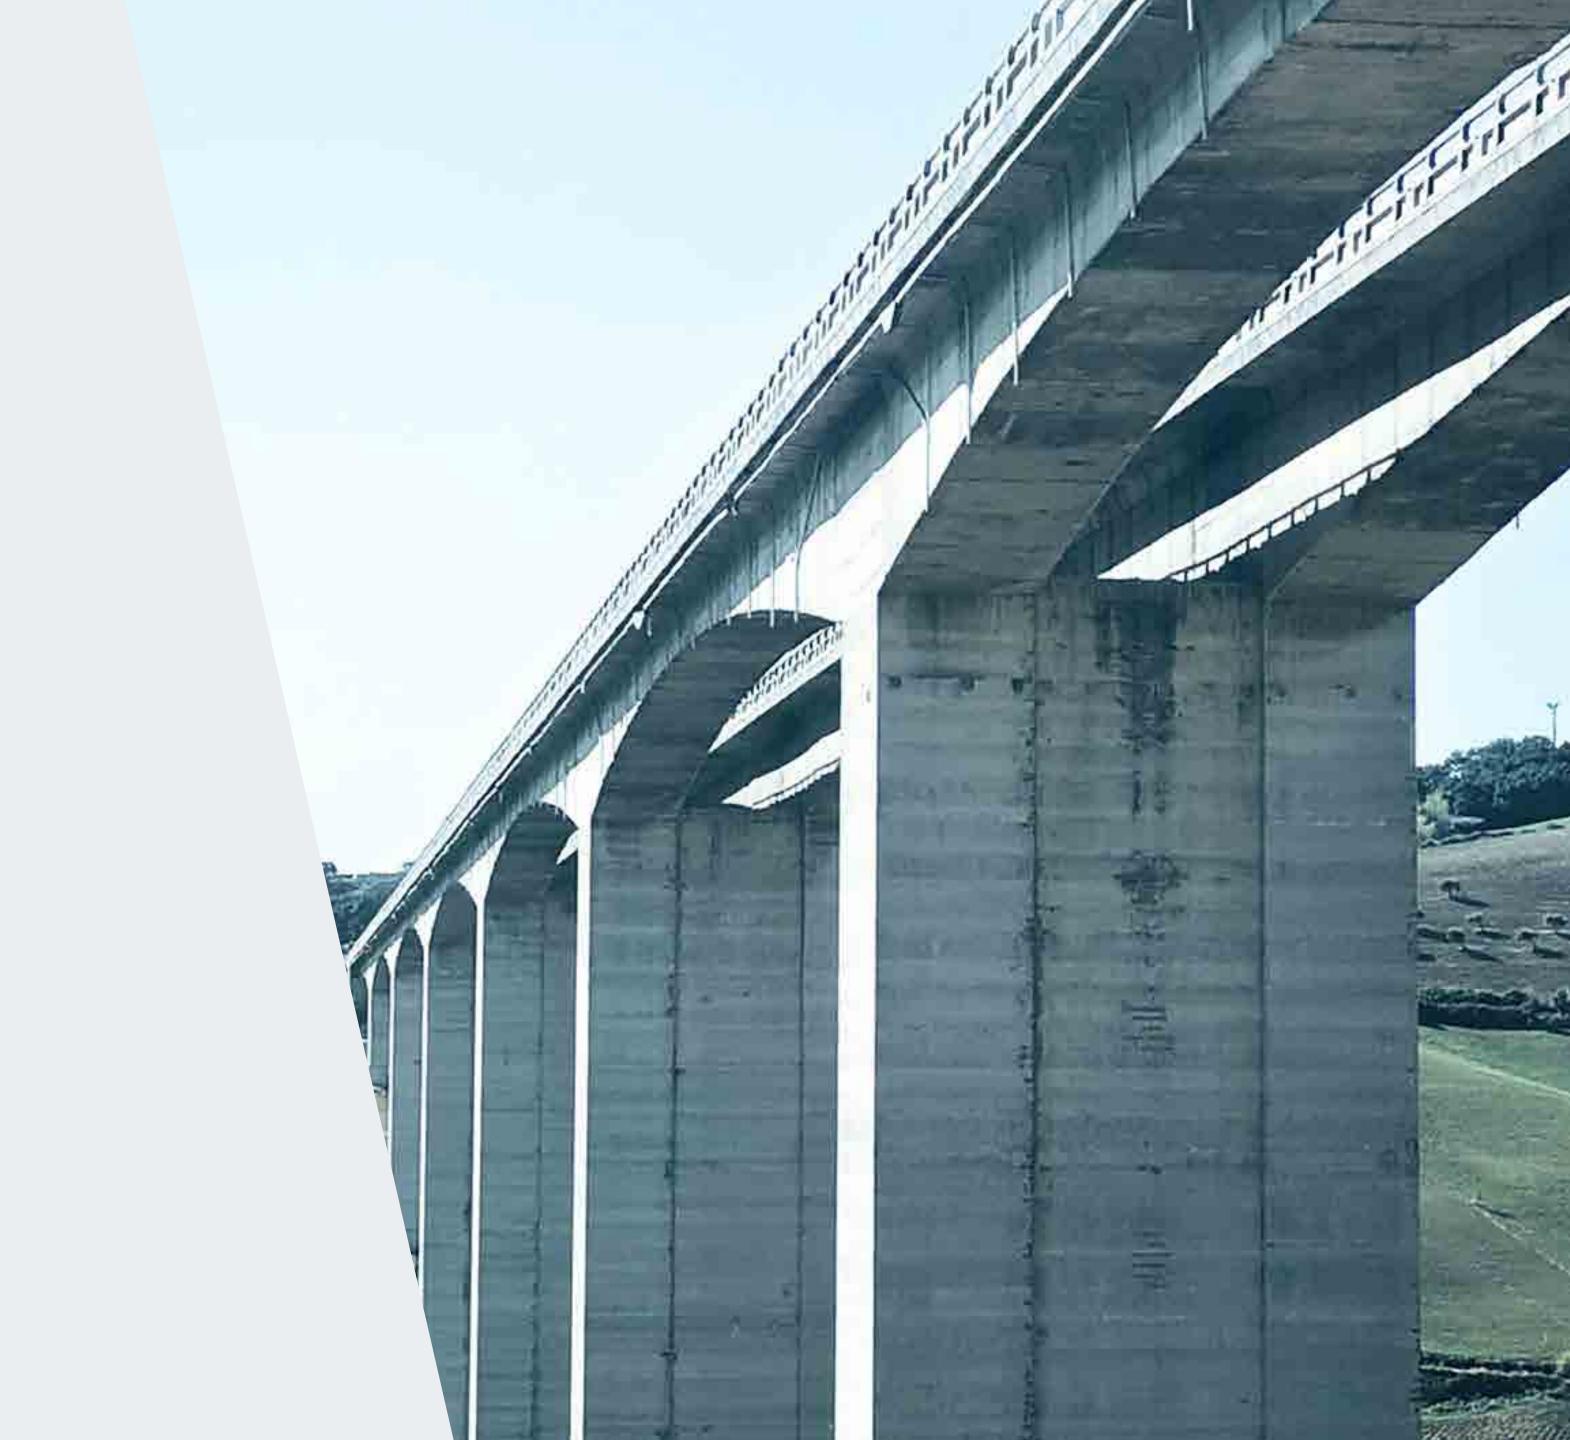

### **ANAS - Technical Verifications**

Project Info:

Sector: **Bridges & Viaducts** 

Client: ANAS S.p.A.

Location: Italy - Area Nord, Area Sud & Umbria

Amount: **ca. €8 mln** 

Services: Seismic Verifications and Preliminary Design

Year: **2009 - 2013** 

Data: Area Nord - 130 Structures and 13 Buildings Examined

Area Sud - 119 Examined Structures
Umbria - 42 Examined Structures
+1000 Performed Investigations

② Area of works

# **Lupara Viaduct**

Project Info:

Sector: **Bridges & Viaducts**Client: **ASPI | DT1 Genova** 

Location: A10 | Lupara, Genova

Amount: **Confidential** 

Services: Structural Performance, Assessment

and Security Rating

Year: **2020** 

Data: Total Length 224 m

SPAN Length 16m-120m