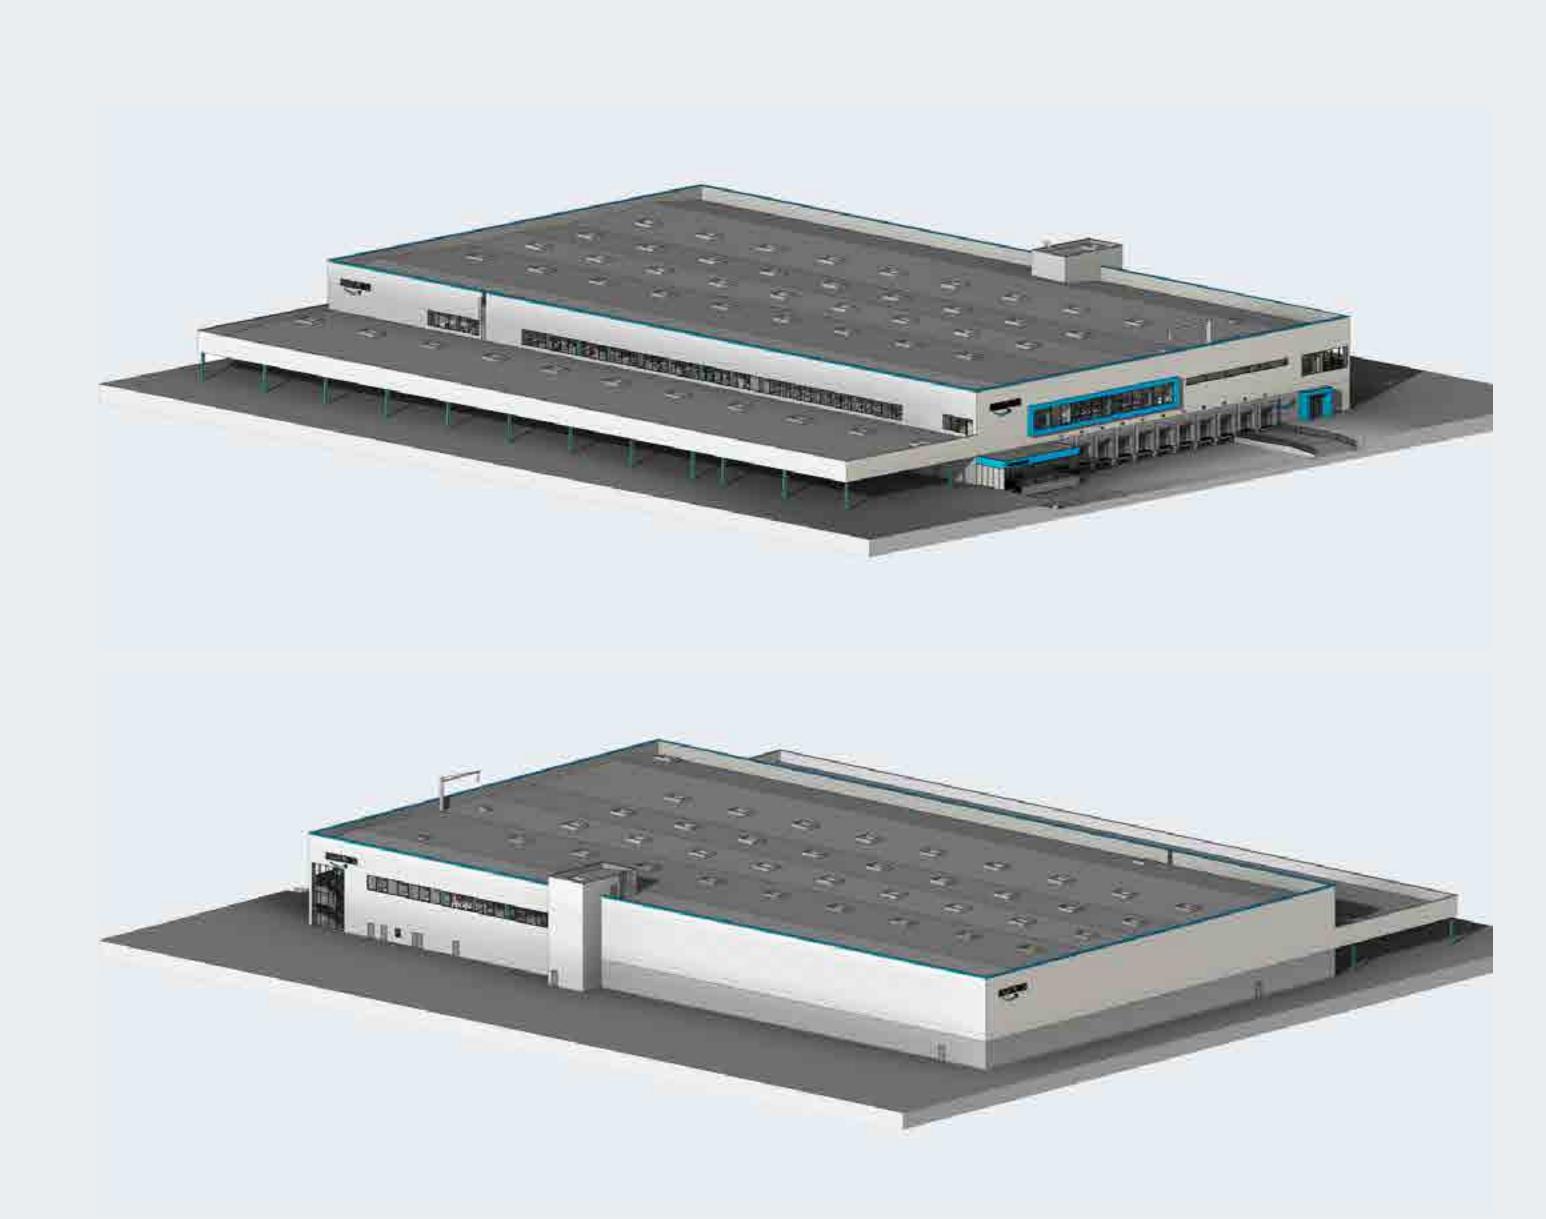

#### **New Customs Warehouses - ENEL**

Project Info:

Sector: Industrial & Logistic

Client: Enel S.p.A.

Location: Brindisi, Puglia (IT)

Amount: **ca €65 mln** 

Services: Structural Design, MEP Design, Coordination Services

Year: **2022 - 2023** 