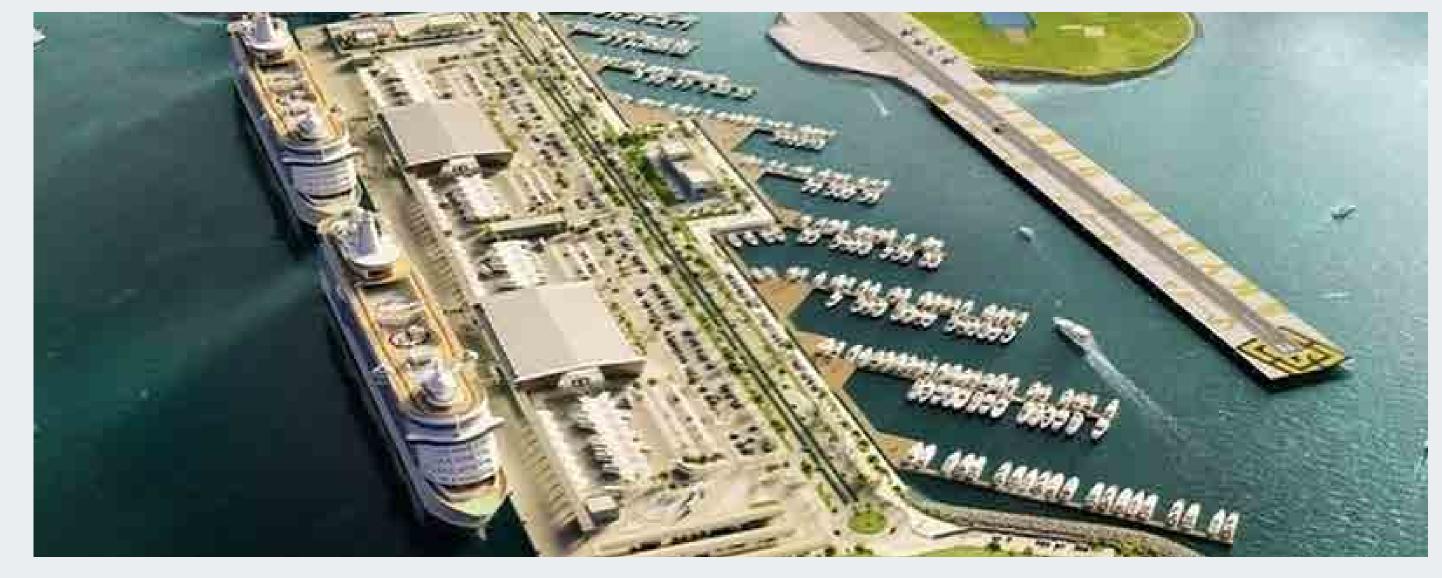

### **Island Port Nouadhibou**

Project Info:

Sector: **Ports** 

Client: Mauritanian Coast Guard (funded by the German

**Development Bank - KfW)** 

Location: Noadhibou, Mauritania, Africa

Amount: > €30 mln

Services: **Design & Construction Supervision** 

Year: 2016 - On going

Data: **Jetty total length = 700 m** 

Quay total length = 370 m

Numbers of piles = 300

Total pile length = 10km

New walking area = 1ha

New maintenance area = more than 1000 m2

Project Description:

Mauritania has benefited from a donation from the German Development Bank (KFW) for additional financing of the maritime surveillance project which supports maritime surveillance through the construction of a control quay in the Blue Tower in Nouadhibou to moor ships and boats of the coast guard and build their capacities through training, electronic monitoring, and the use of communication systems.