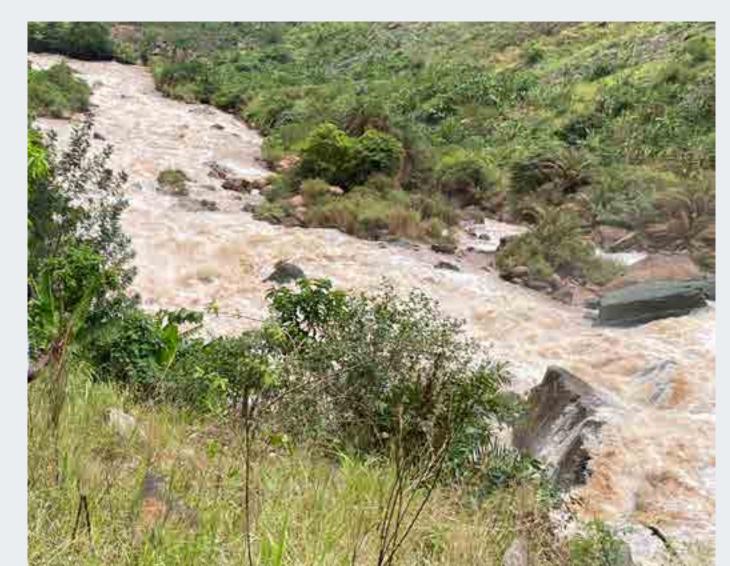

Year: 2016 - On going

Data: **Jetty total length = 700 m** 

Quay total length = 370 m

Numbers of piles = 300

Total pile length = 10km

New walking area = 1ha

New maintenance area = more than 1000 m2

Project Description:

Mauritania has benefited from a donation from the German Development Bank (KFW) for additional financing of the maritime surveillance project which supports maritime surveillance through the construction of a control quay in the Blue Tower in Nouadhibou to moor ships and boats of the coast guard and build their capacities through training, electronic monitoring, and the use of communication systems.