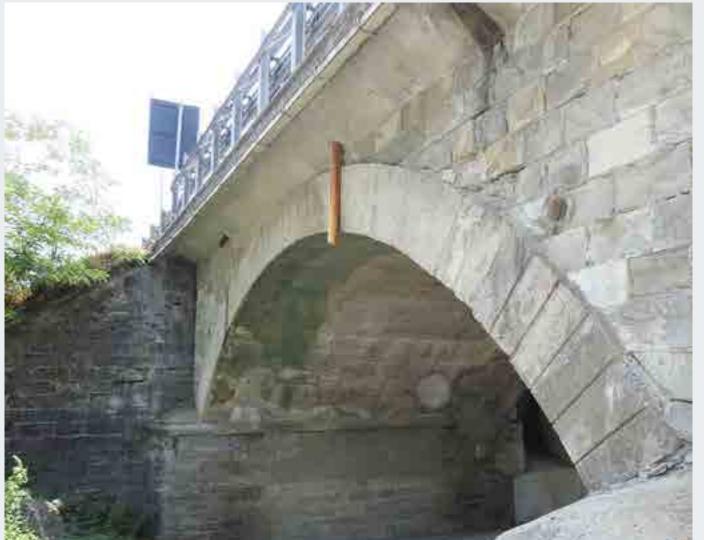

### **ANAS - Technical Verifications**

Project Info:

Sector: **Bridges & Viaducts** 

Client: ANAS S.p.A.

Location: Italy - Area Nord, Area Sud & Umbria

Amount: **ca. €8 mln** 

Services: Seismic Verifications and Preliminary Design

Year: **2009 - 2013** 

Data: Area Nord - 130 Structures and 13 Buildings Examined

Area Sud - 119 Examined Structures
Umbria - 42 Examined Structures
+1000 Performed Investigations

② Area of works