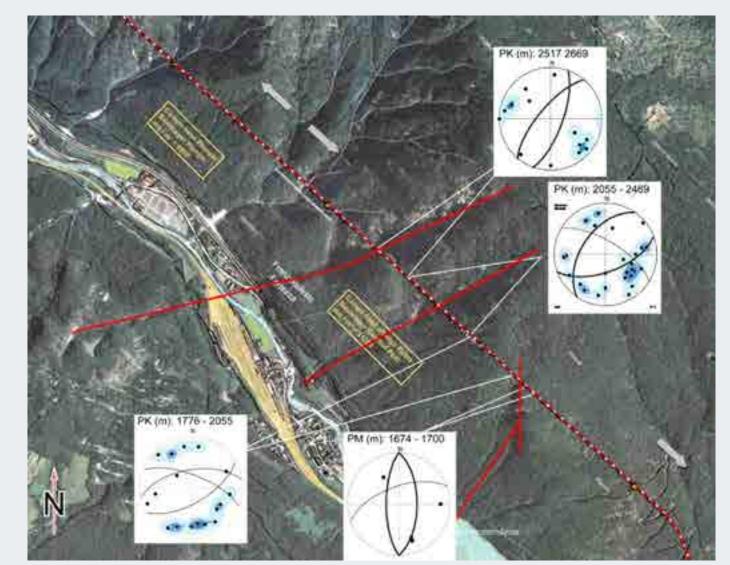

Year: **2009 - 2013** 

Data: Area Nord - 130 Structures and 13 Buildings Examined

Area Sud - 119 Examined Structures
Umbria - 42 Examined Structures
+1000 Performed Investigations

② Area of works