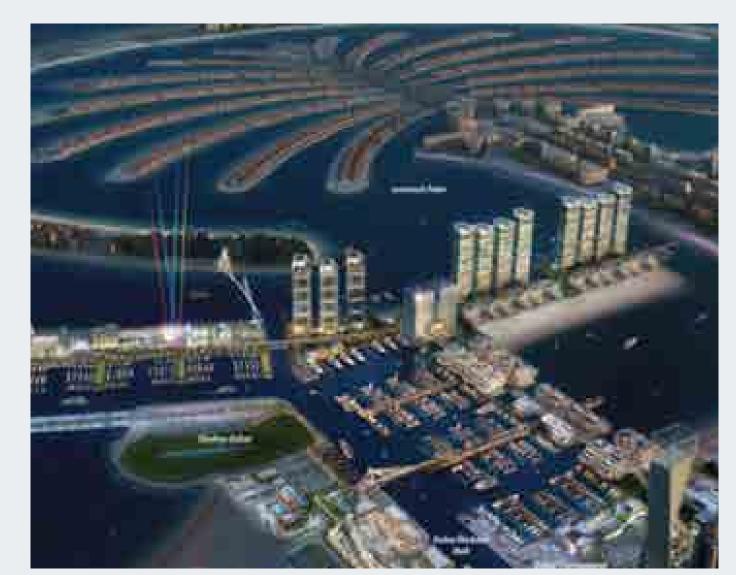

### **Dubai Harbour**

Project Info:

Sector: **Ports** 

Client: **CPW ENGINEERING** 

Location: **Dubai, United Arab Emirates, Asia** 

Amount: > \$50 mln

Services: Optimization of Design Configurations

Year: **2020** 