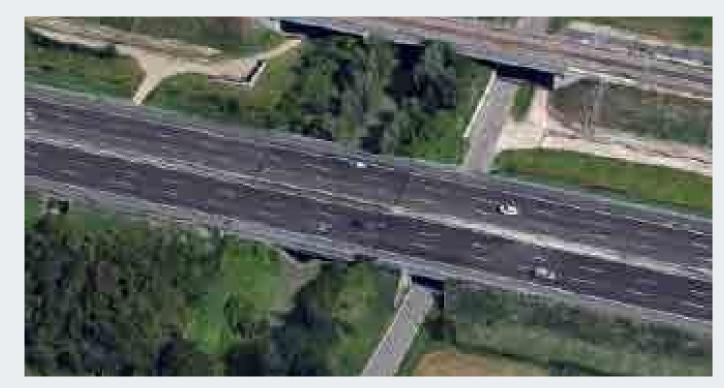

### **ANAS - Technical Verifications**

Project Info:

Sector: **Bridges & Viaducts** 

Client: ANAS S.p.A.

Location: Italy - Area Nord, Area Sud & Umbria

Amount: **ca. €8 mln** 

Services: Seismic Verifications and Preliminary Design

Year: **2009 - 2013** 

Data: Area Nord - 130 Structures and 13 Buildings Examined

Area Sud - 119 Examined Structures
Umbria - 42 Examined Structures
+1000 Performed Investigations

② Area of works