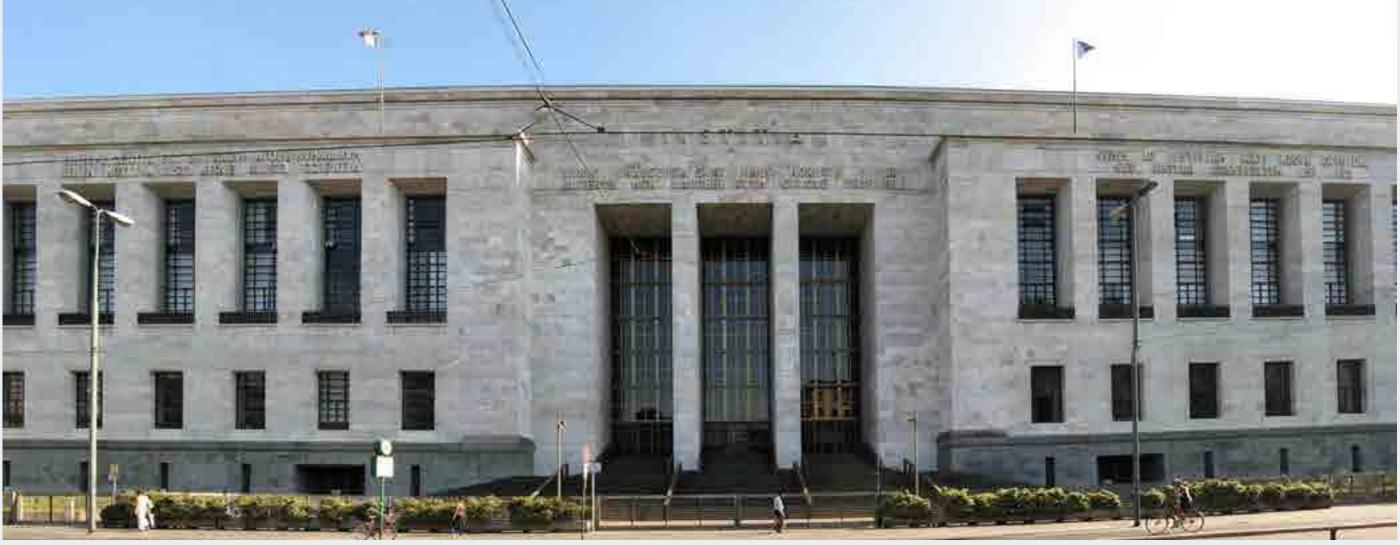

#### **Milan Justice Court**

Project Info:

Sector: Offices & Coworking

Client: Agenzia del Demanio Direzione Regionale Lombardia

Location: Milan, Lombardia (IT)

Amount: **ca. €55 mln** 

Services: Verification of Seismic Vulnerability, Energy Diagnosis,

Geometric & Architectural Height, Technological & Plant Engineering

**Survey and Technical-Economic Feasibility Design** 

Year: **2020 - 2022** 

Data: **160.000 Sqm.** 

**Listed Building** 