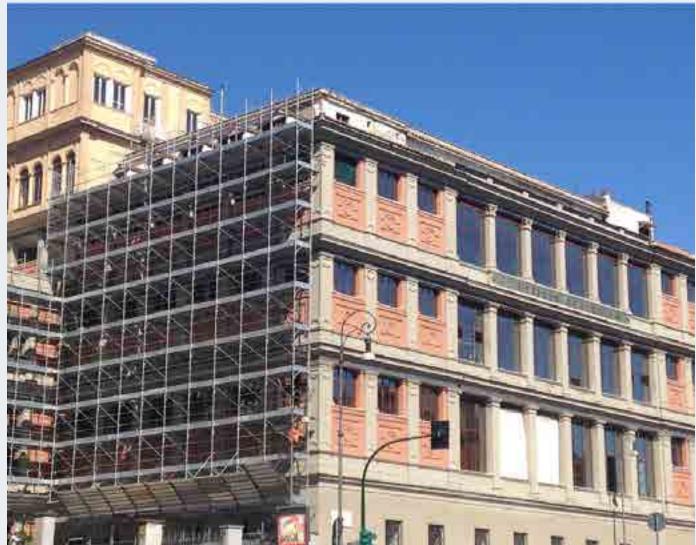

#### **Milan Justice Court**

Project Info:

Sector: Offices & Coworking

Client: Agenzia del Demanio Direzione Regionale Lombardia

Location: Milan, Lombardia (IT)

Amount: **ca. €55 mln** 

Services: Verification of Seismic Vulnerability, Energy Diagnosis,

Geometric & Architectural Height, Technological & Plant Engineering

**Survey and Technical-Economic Feasibility Design** 

Year: **2020 - 2022** 

Data: **160.000 Sqm.** 

**Listed Building** 