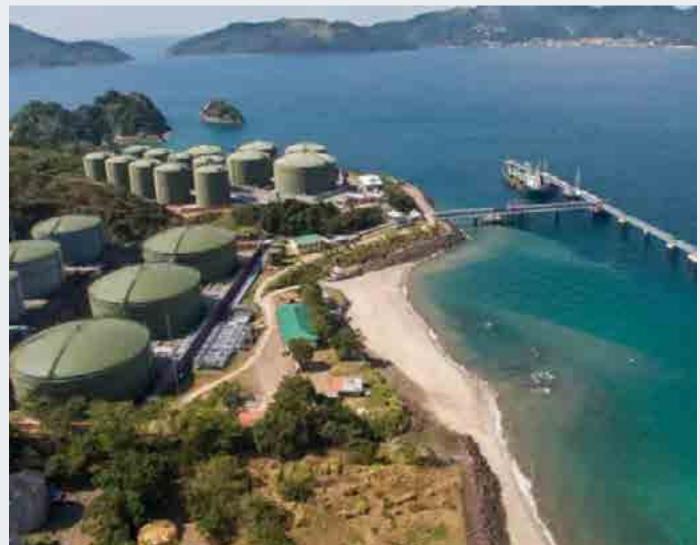

# Oil Terminal Taboguilla

Project Info:

Sector: **Ports** 

Client: **HEREC / DECAL S.p.A.** 

Location: **Taboguilla, Panama** 

Amount: **ca. €16 mln** 

Services: **Design Service & Commisioning** 

Year: **2007 - 2013** 

As part of its expansion plan in the area, Decal SpA has decided to expand the capacity of its coastal oil deposit in Taboguilla (Panama). SPERI has been contracted for the design of the Marine facilities to enable mooring of Oil tanker in the range 3'000-250'000 DWT.