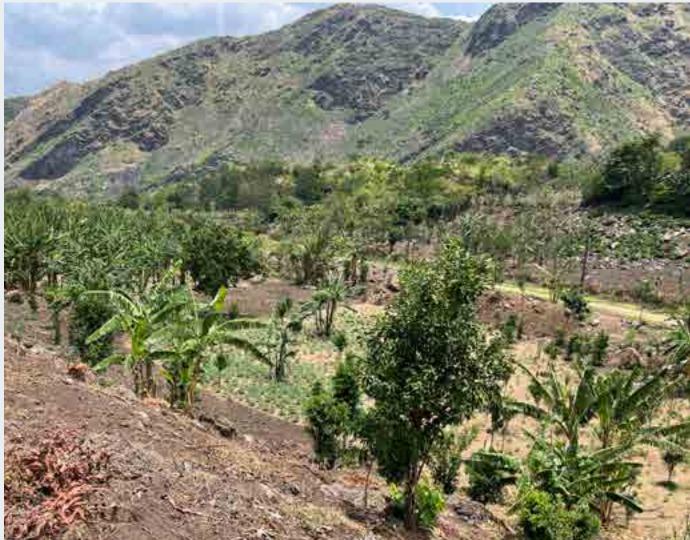

Year: **2022 - On going** 

The scope of work includes design of access roads in both DR Congo and Rwanda. The total length of the roads is about 20 km in wild area. In the scope is included the review of previous road alignment and design studies, selection of a preliminary alignment and profile, and providing the preliminary bill of quantities and technical specifications for the works. The design is intended for construction under an Engineer-Procure-Construct (EPC) form of contract. The project includes also the development and construction of an Employer's Village as part of the overall facilities. Topographical survey of the whole project area is part of the scope.