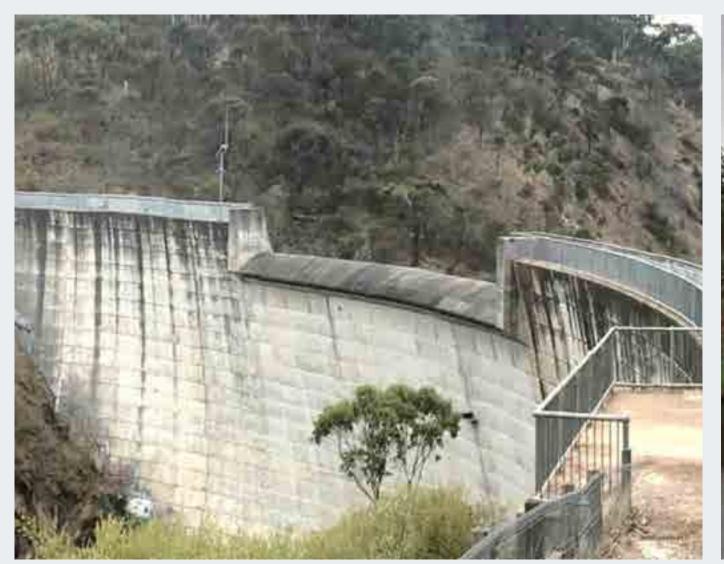

# **Cimia Dam**

Project Info:

Sector: **Dams** 

Client: Sicily Region

Location: Niscemi, Sicily (IT)

Amount: **Confidential** 

Services: Verification of Seismic Vulnerability

Year: **2019 - 2022** 

# **Campolattaro Dam**

Project Info:

Sector: **Dams** 

Client: Asea | agenzia sannita energia ambiente

Location: Campolattaro, Campania (IT)

Amount: **Confidential** 

Services: **Seismic Reassessment** 

Year: **2021 - 2022** 

Engineering services for the assessment of the seismic vulnerability of the Campolattaro dam and the related ancillary works. The dam is the tallest embankment dam in seismic zone 1 in Italy. The scope also includes the seismic analysis of the spillways structure made by morning glory, the outlet structures, the gates chambers, the access shaft for the chambers, the service buildings. It is of particular remark also the verification of the existing monitored landslide on the right bank the dam.