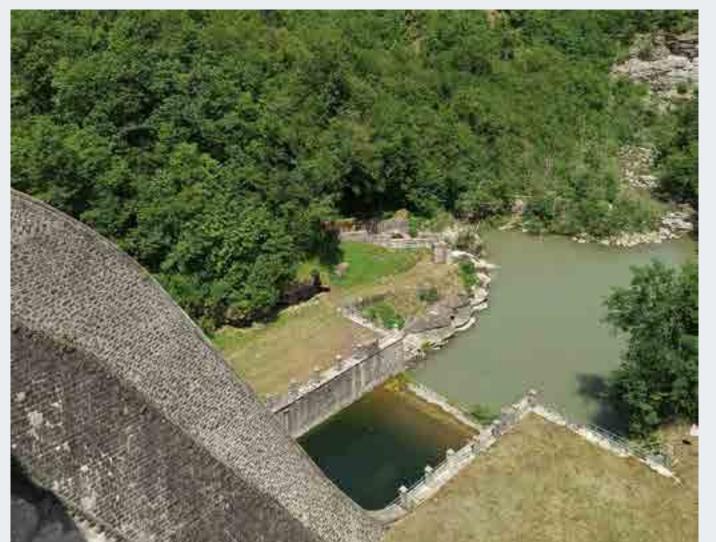

# **Cimia Dam**

Project Info:

Sector: **Dams** 

Client: Sicily Region

Location: Niscemi, Sicily (IT)

Amount: **Confidential** 

Services: Verification of Seismic Vulnerability

Year: **2019 - 2022** 

# **Campolattaro Dam**

Project Info:

Sector: **Dams** 

Client: Asea | agenzia sannita energia ambiente

Location: Campolattaro, Campania (IT)

Amount: **Confidential** 

Services: **Seismic Reassessment** 

Year: **2021 - 2022** 

Engineering services for the assessment of the seismic vulnerability of the Campolattaro dam and the related ancillary works. The dam is the tallest embankment dam in seismic zone 1 in Italy. The scope also includes the seismic analysis of the spillways structure made by morning glory, the outlet structures, the gates chambers, the access shaft for the chambers, the service buildings. It is of particular remark also the verification of the existing monitored landslide on the right bank the dam.

### Framework Agreement - ENEL

Project Info:

Sector: **Dams** 

Client: ENEL - Green Power

Amount: Confidential

Services: Verification of seismic vulnerability and executive design

Year: **2018 - On going** 

Engineering services for the assessment of the seismic vulnerability of 36 large dams between in Italy. The services included the verification of the dam body and the ancillary structures (outlet works, spillways, service buildings, gates). The structures are mainly located in high-seismic zone in Italy. The lot included the verification of concrete and masonry gravity dam and embankment dams with central core and upstream face. All the calculations have been conducted with time-history dynamic analysis for different limit states. Preliminary to the analyses, a full appraisal of the history and behavior of the dam during the many years of operation has been proposed. Also within the scope of the services, a detailed campaign of geological and geotechnical investigations has been performed on the dam body and foundations materials. Some special tests were part of this campaign (large diameter triaxial test, density in site tests). The service included also the structural retrofitting the structures.

### **Fontanaluccia Dam**

Project Info:

Sector: **Dams** 

Client: ENEL - Green Power

Location: Frassinoro, Emilia-Romagna (IT)

Amount: **Confidential** 

Services: Seismic Reassessment, Feasibility Study,

Design Construction & Site Supervision of the Works

Year: **2021** 

Data: Dam Height, 40.00 m

Dam Volume, 63'000.00 m<sup>3</sup>