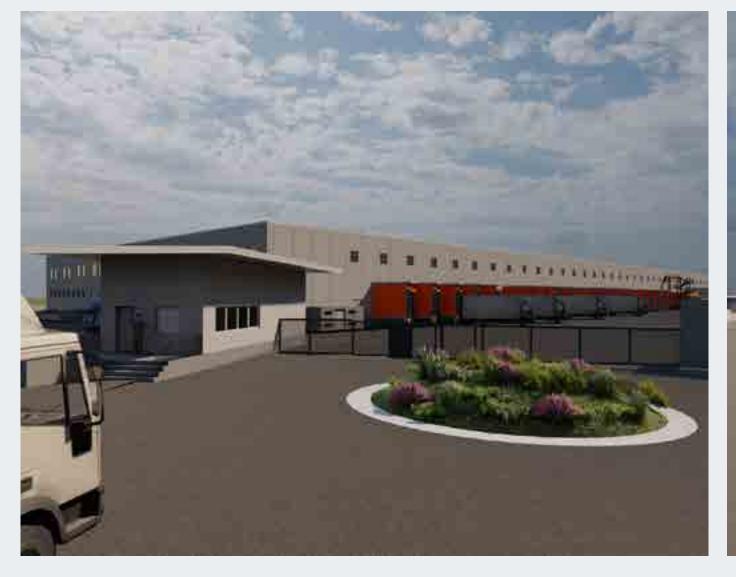

## **Cold Logistics Hub - Conad**

Project Info:

Sector: Industrial & Logistic

Client: Logistic Hub SpA

Location: Fossano, Piemonte (IT)

Amount: **ca €40 mln** 

Services: Urban Planning, Architecture, Structure, MEP,

Fire & Life Safety

Year: **2023** 

Data: **20.000 Sqm.** 

**New Construction** 

**Under Leed Certification** 