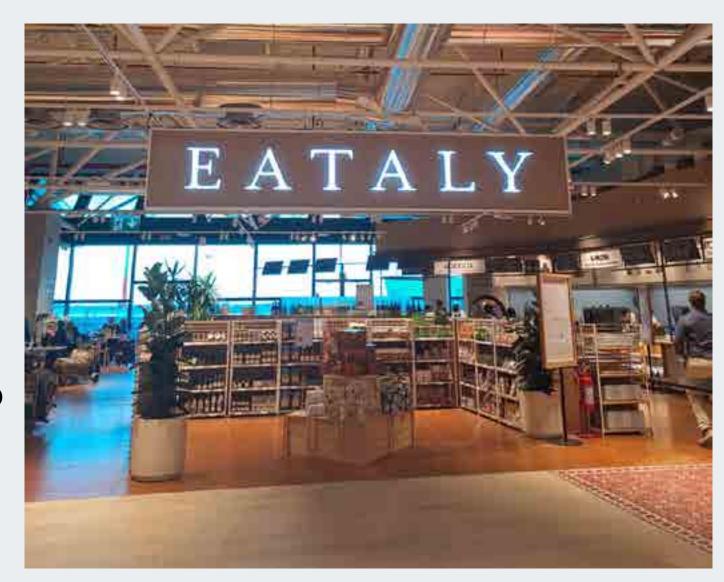

# **Autogrill Food & Beverage stores**

Project Info:

Sector: **Retail** 

Client: Autogrill S.p.A.

Location: Leonardo da Vinci International Airport, Fiumicino - Lazio (IT)

Amount: **Confidential** 

Services: Structure, MEP, Construction Management, Project

Management, CSP, CSE

Year: **2022** 

Data: Eataly 1.000 sqm.

KFC 3.200 sqm.

Puro Gusto 160 sqm.