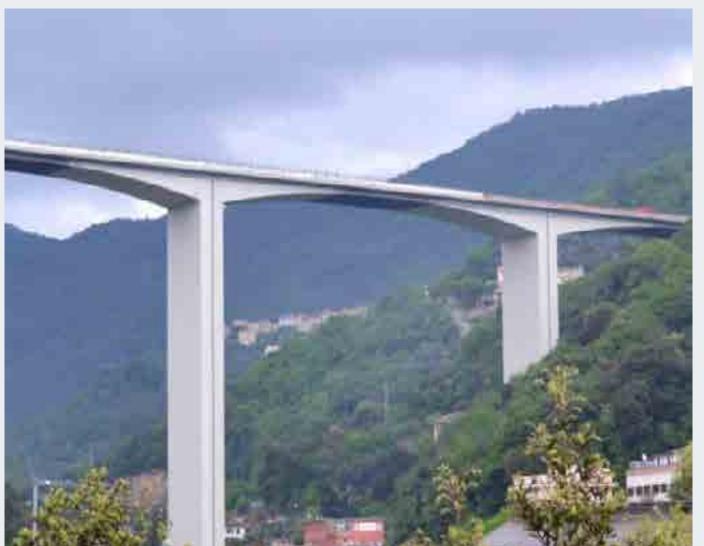

| 55%/45% | Gender Split   |
|---------|----------------|
| 70%     | Under 35       |
| 2023    |                |
| +12k    | Training Hours |

TECNE SPERI BRIDGE DESIGNERS was born as joint venture of SPERI and Tecne (Gruppo Autostrade per l'Italia) to deliver technical excellence and develop the next generation of highway infrastructures. Our services go beyond risk assesment of existing structures, we inform riks management and advise development of adaptive strategies for risk mitigation and future proofing of existing bridges and viaducts. We belive in empowering our staff and foster creative thinking to deliver smart, sustainable solutions.