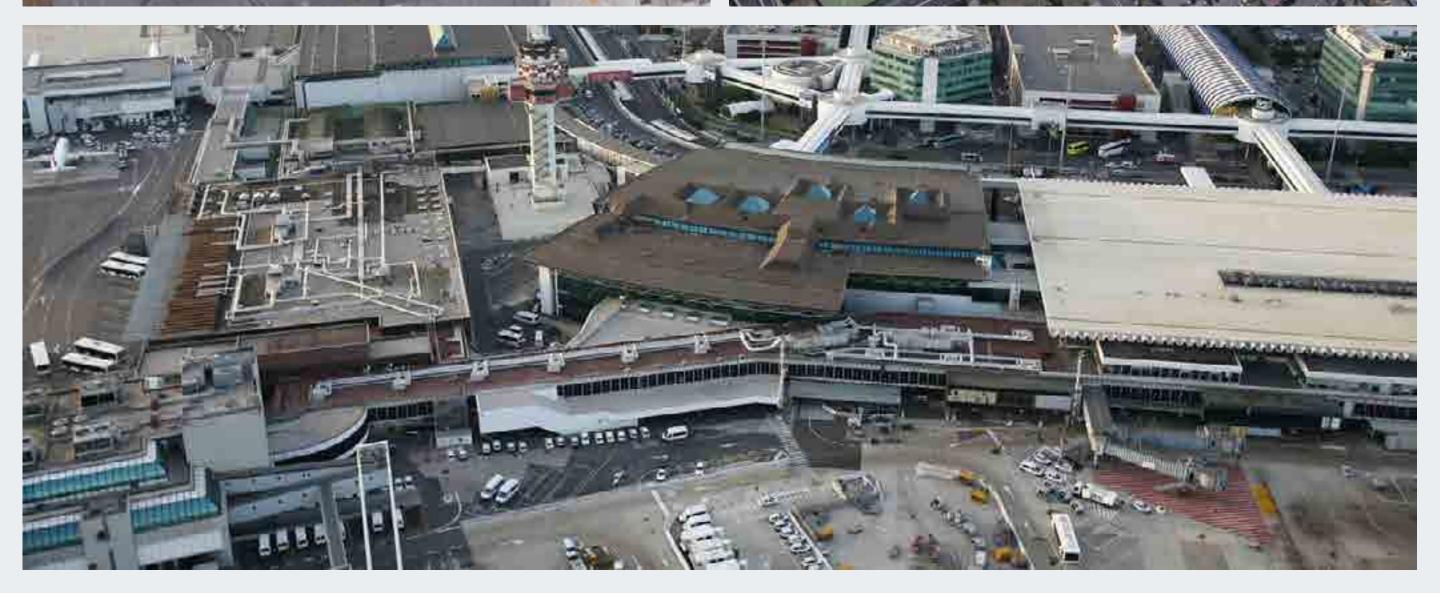

### Framework Agreement - Fiumicino Airport

Project Info:

Sector: **Airport** 

Client: ADR - Aeroporti Di Roma S.p.A.

Location: Leonardo da Vinci International Airport, Fiumicino - Lazio (IT)

Amount: **ca €400.000** 

Services: Static and Seismic Vulnerability Checks, Structural Design

Year: **2019** 

Location: HANGAR PG147A, 3.240 Sqm. - Aereoporto "G.B Bastine", Ciampino, RM (Lazio)

Molo B, 25.240 Sqm. - Leonardo da Vinci International Airport, Fiumicino - Lazio (IT)

Caserma Zara, ca. 6.400 Sqm. - Leonardo da Vinci International Airport, Fiumicino - Lazio (IT)

### **Terminal 3 - Fiumicino**

Project Info:

Sector: **Airport** 

Client: ADR - Aeroporti Di Roma S.p.A.

Location: Fiumicino, Lazio (IT)

Amount: **ca €30 mln** 

Services: Structural Assessment, Static

and Seismic Assessment control

Year: **2020 - 2022** 