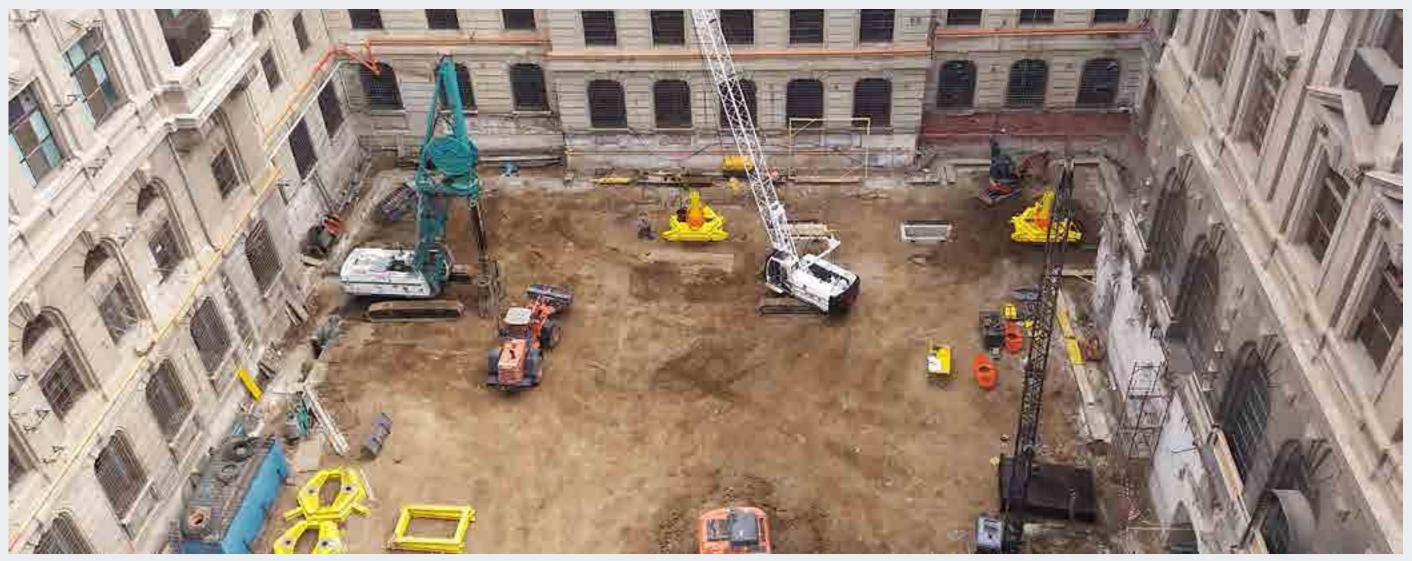

#### **Milan Justice Court**

Project Info:

Sector: Offices & Coworking

Client: Agenzia del Demanio Direzione Regionale Lombardia

Location: Milan, Lombardia (IT)

Amount: **ca. €55 mln** 

Services: Verification of Seismic Vulnerability, Energy Diagnosis,

Geometric & Architectural Height, Technological & Plant Engineering

**Survey and Technical-Economic Feasibility Design** 

Year: **2020 - 2022** 

Data: **160.000 Sqm.** 

**Listed Building** 