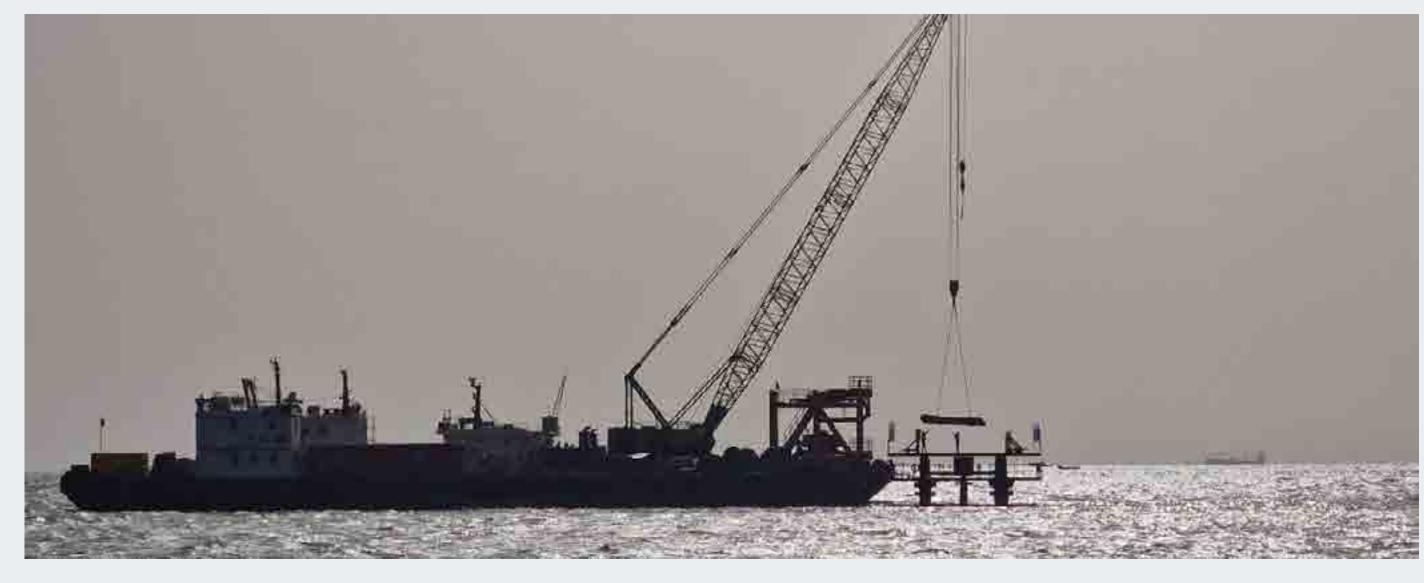

### **Island Port Nouadhibou**

Project Info:

Sector: **Ports** 

Client: Mauritanian Coast Guard (funded by the German

**Development Bank - KfW)** 

Location: Noadhibou, Mauritania, Africa

Amount: > €30 mln

Services: **Design & Construction Supervision** 

Year: 2016 - On going

Data: **Jetty total length = 700 m** 

Quay total length = 370 m

Numbers of piles = 300

Total pile length = 10km

New walking area = 1ha

New maintenance area = more than 1000 m2

Project Description:

Mauritania has benefited from a donation from the German Development Bank (KFW) for additional financing of the maritime surveillance project which supports maritime surveillance through the construction of a control quay in the Blue Tower in Nouadhibou to moor ships and boats of the coast guard and build their capacities through training, electronic monitoring, and the use of communication systems.