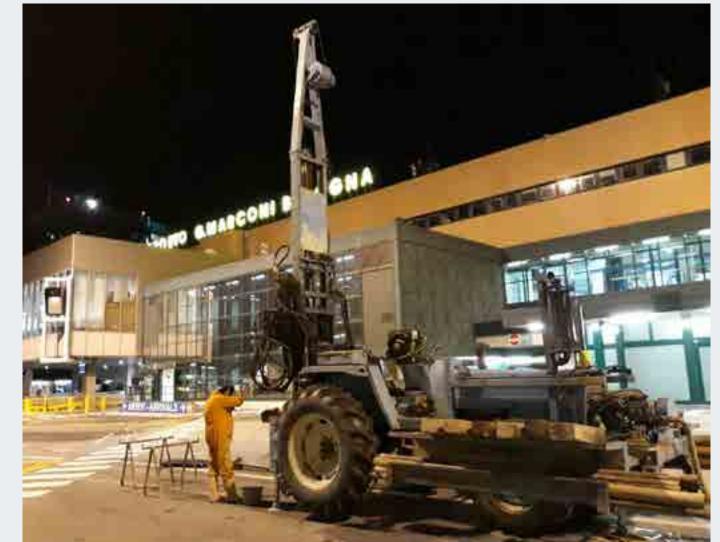

#### G. Marconi Airport Master Plan 2016-2030 New East Car Park - Cava Olmi Accommodation

Project Info:

Sector: **Structural Geology** 

Client: Guglielmo Marconi Airport S.p.A.

Location: Bologna, Emilia-Romagna (IT)

Amount: **Confidential** 

Services: Geological and Evironmental Survey,

**Studies and Design** 

Year: **2019 - 2023** 

Data: Interventions on an area of over 100.000 m2

Production of over 150.000 m3 of excavated earth and rocks