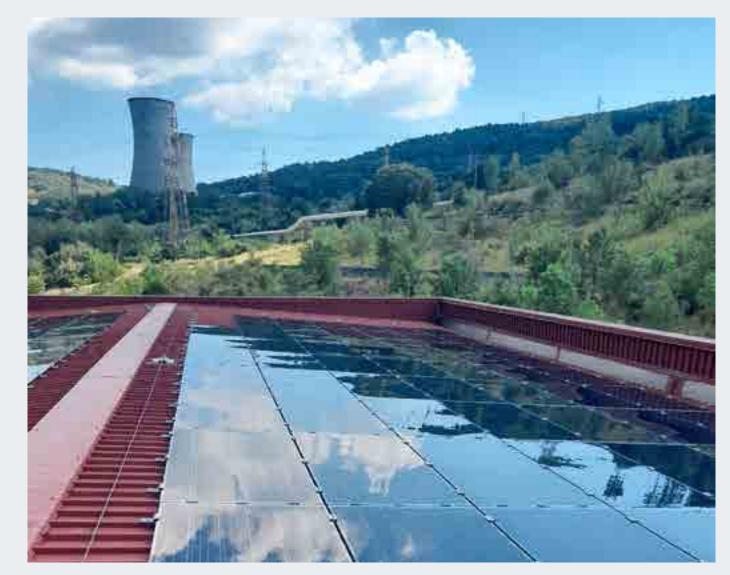

# **Photovoltaic System - ENEL**

Project Info:

Sector: **Energy** 

Client: **ENEL S.p.A.** 

Location: Larderello, Tuscany (IT)

Amount: **ca. €800.000** 

Services: Construction Supervision

Year: **2022 - 2023** 