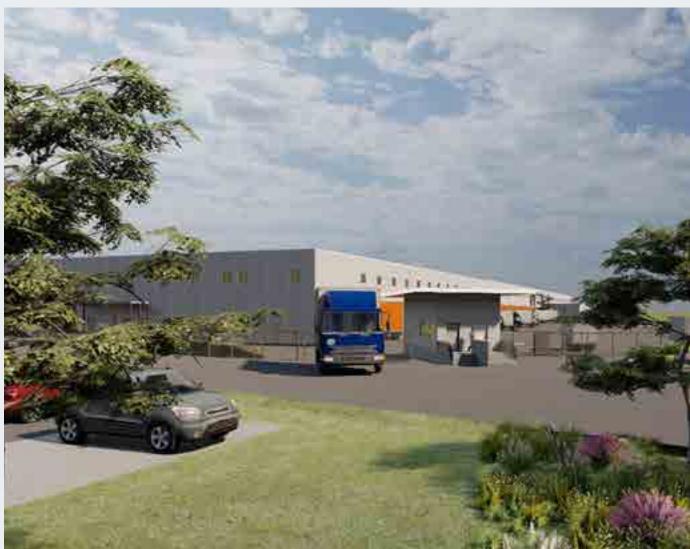

## **Cold Logistics Hub - Conad**

Project Info:

Sector: Industrial & Logistic

Client: Logistic Hub SpA

Location: Fossano, Piemonte (IT)

Amount: **ca €40 mln** 

Services: Urban Planning, Architecture, Structure, MEP,

Fire & Life Safety

Year: **2023** 

Data: **20.000 Sqm.** 

**New Construction** 

**Under Leed Certification** 