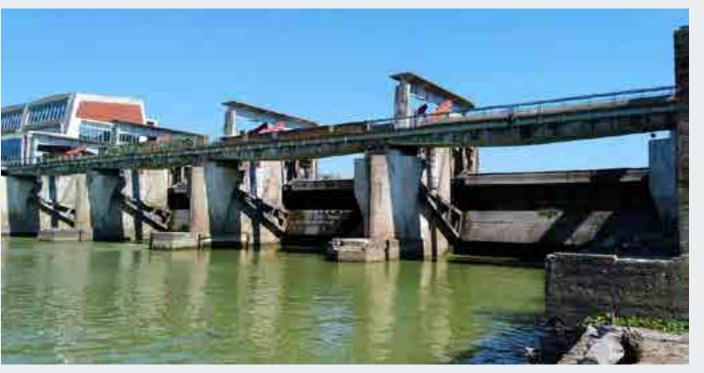

### **Fontanaluccia Dam**

Project Info:

Sector: **Dams** 

Client: ENEL - Green Power

Location: Frassinoro, Emilia-Romagna (IT)

Amount: **Confidential** 

Services: Seismic Reassessment, Feasibility Study,

Design Construction & Site Supervision of the Works

Year: **2021** 

Data: Dam Height, 40.00 m

Dam Volume, 63'000.00 m<sup>3</sup>