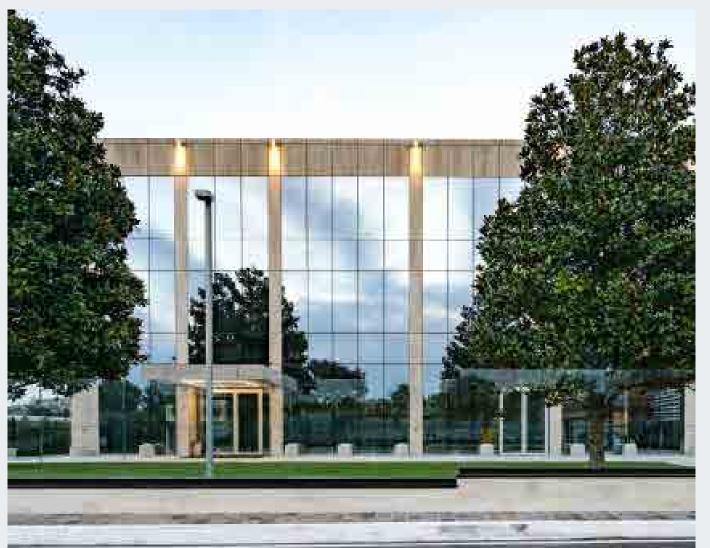

#### **ENEL HQ - Roma**

Project Info:

Sector: Offices & Coworking

Client: Colombo Costruzioni S.p.A. per Enel S.p.A.

Location: Rome (IT) - Viale Regina Margherita, 123/141

Amount: ca. €20 mln

Services: **Structural Full Design** 

Year: **On going** 

Data: Full Refurbishment for office use

ca. 318.000 Sqm.

**Use of sustainable materials** 

**Green construction site management** 