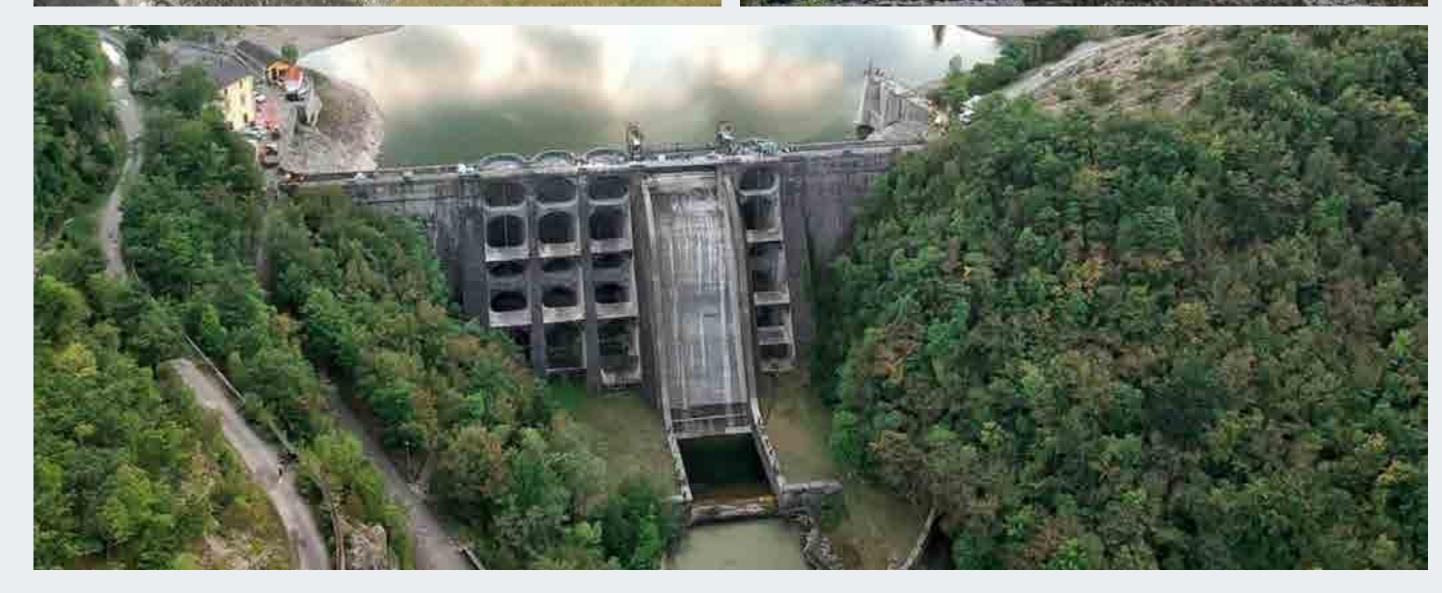

# **Cimia Dam**

Project Info:

Sector: **Dams** 

Client: Sicily Region

Location: Niscemi, Sicily (IT)

Amount: **Confidential** 

Services: Verification of Seismic Vulnerability

Year: **2019 - 2022** 

# **Campolattaro Dam**

Project Info:

Sector: **Dams** 

Client: Asea | agenzia sannita energia ambiente

Location: Campolattaro, Campania (IT)

Amount: **Confidential** 

Services: **Seismic Reassessment** 

Year: **2021 - 2022** 

Engineering services for the assessment of the seismic vulnerability of the Campolattaro dam and the related ancillary works. The dam is the tallest embankment dam in seismic zone 1 in Italy. The scope also includes the seismic analysis of the spillways structure made by morning glory, the outlet structures, the gates chambers, the access shaft for the chambers, the service buildings. It is of particular remark also the verification of the existing monitored landslide on the right bank the dam.

### Framework Agreement - ENEL

Project Info:

Sector: **Dams** 

Client: ENEL - Green Power

Amount: Confidential

Services: Verification of seismic vulnerability and executive design

Year: **2018 - On going** 

Engineering services for the assessment of the seismic vulnerability of 36 large dams between in Italy. The services included the verification of the dam body and the ancillary structures (outlet works, spillways, service buildings, gates). The structures are mainly located in high-seismic zone in Italy. The lot included the verification of concrete and masonry gravity dam and embankment dams with central core and upstream face. All the calculations have been conducted with time-history dynamic analysis for different limit states. Preliminary to the analyses, a full appraisal of the history and behavior of the dam during the many years of operation has been proposed. Also within the scope of the services, a detailed campaign of geological and geotechnical investigations has been performed on the dam body and foundations materials. Some special tests were part of this campaign (large diameter triaxial test, density in site tests). The service included also the structural retrofitting the structures.

### **Fontanaluccia Dam**

Project Info:

Sector: **Dams** 

Client: ENEL - Green Power

Location: Frassinoro, Emilia-Romagna (IT)

Amount: **Confidential** 

Services: Seismic Reassessment, Feasibility Study,

Design Construction & Site Supervision of the Works

Year: **2021** 

Data: Dam Height, 40.00 m

Dam Volume, 63'000.00 m<sup>3</sup>