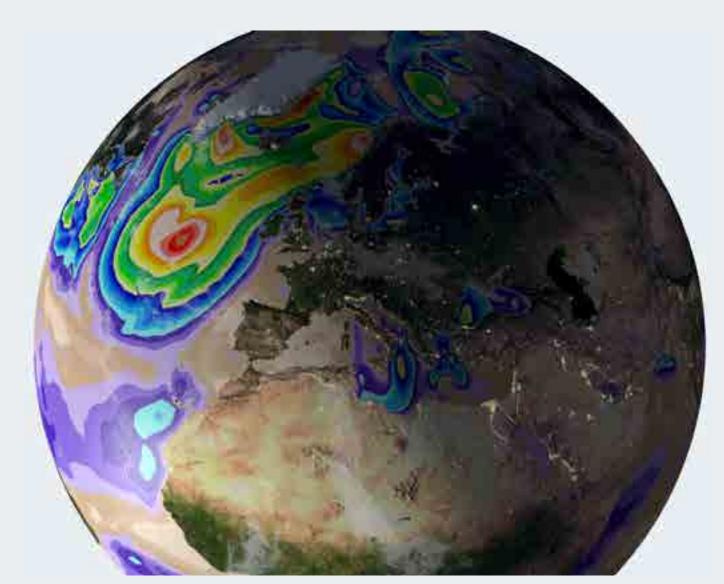

#### **SmartWave**

Project Info:

Sector: **Metocean Studies, R&D** 

Client: Sicily Region (POFESR funding framework)

Location: Palermo, Sicily (IT)

Amount: **€2.4 mln** 

Services: Development of a metocean informative platform

of the world oceans

Year: **2020 - 2022** 

Data: Wind waves, swells, tides, surges and tsunamis

Up to 500m resolution at the coast

2MI+ nodes