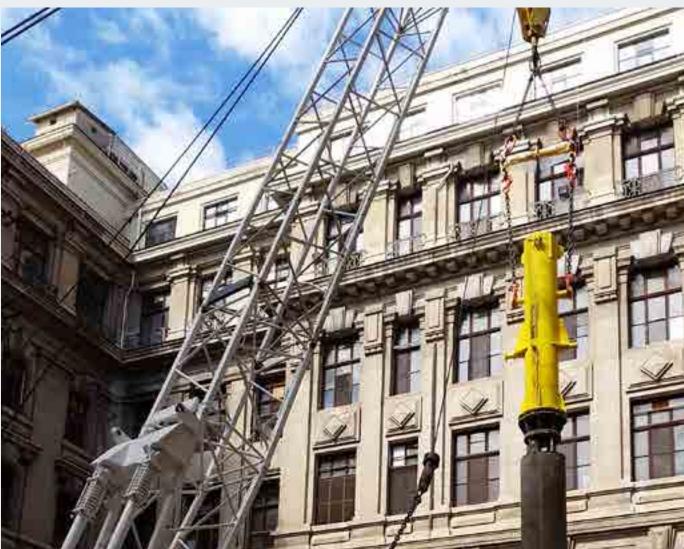

#### **Milan Justice Court**

Project Info:

Sector: Offices & Coworking

Client: Agenzia del Demanio Direzione Regionale Lombardia

Location: Milan, Lombardia (IT)

Amount: **ca. €55 mln** 

Services: Verification of Seismic Vulnerability, Energy Diagnosis,

Geometric & Architectural Height, Technological & Plant Engineering

**Survey and Technical-Economic Feasibility Design** 

Year: **2020 - 2022** 

Data: **160.000 Sqm.** 

**Listed Building** 