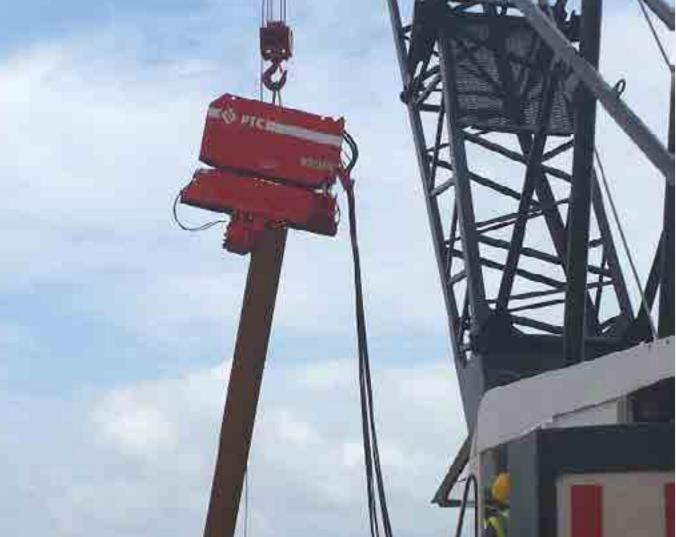

### **Island Port Nouadhibou**

Project Info:

Sector: **Ports** 

Client: Mauritanian Coast Guard (funded by the German

**Development Bank - KfW)** 

Location: Noadhibou, Mauritania, Africa

Amount: > €30 mln

Services: **Design & Construction Supervision** 

Year: 2016 - On going

Data: **Jetty total length = 700 m** 

Quay total length = 370 m

Numbers of piles = 300

Total pile length = 10km

New walking area = 1ha

New maintenance area = more than 1000 m2

Project Description: