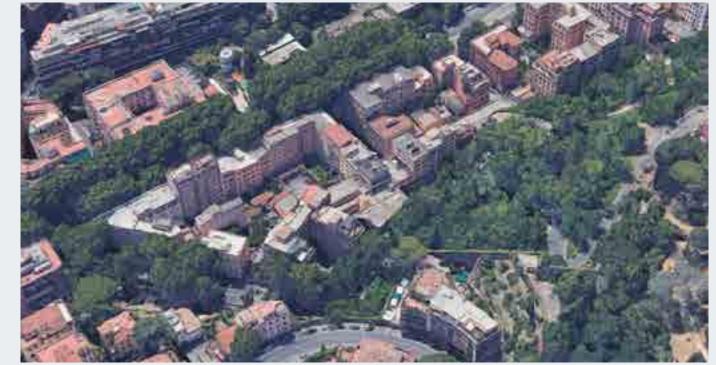

#### **ENEL HQ - Roma**

Project Info:

Sector: Offices & Coworking

Client: Colombo Costruzioni S.p.A. per Enel S.p.A.

Location: Rome (IT) - Viale Regina Margherita, 123/141

Amount: ca. €20 mln

Services: **Structural Full Design** 

Year: **On going** 

Data: Full Refurbishment for office use

ca. 318.000 Sqm.

**Use of sustainable materials** 

**Green construction site management** 