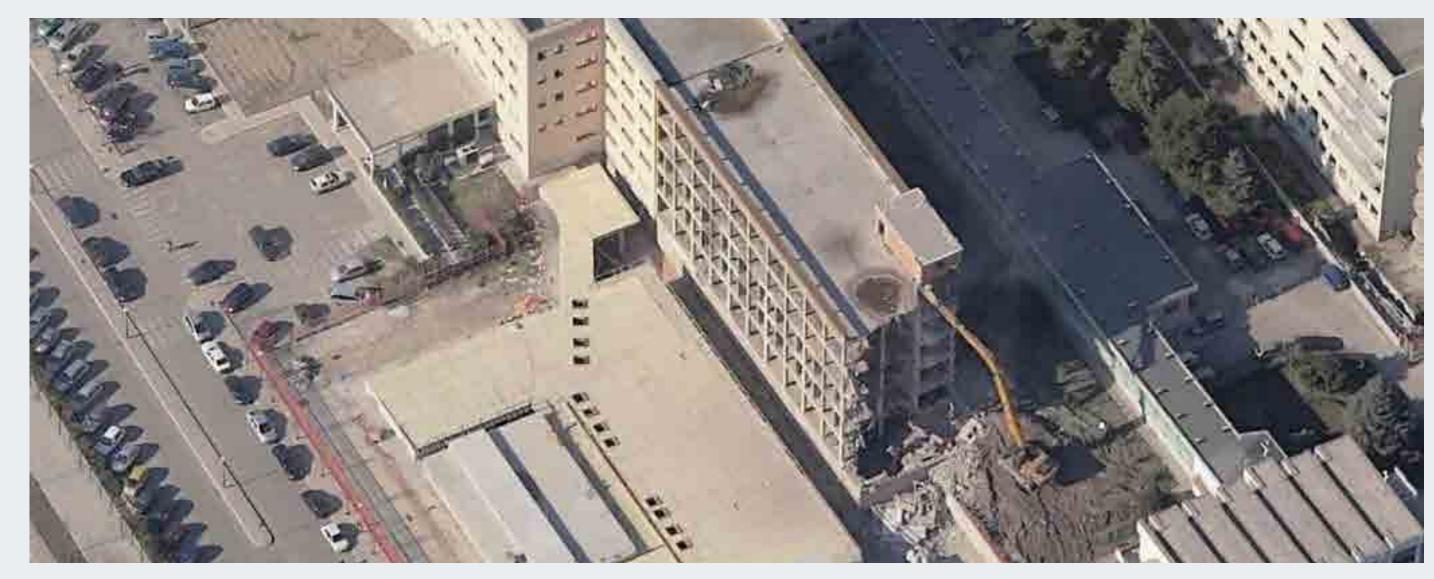

# **Castelli Hospital**

Project Info:

Sector: **Healthcare** 

Client: **ASL Roma H** 

Location: Ariccia, Lazio (IT)

Amount: ca. €93 mln

Services: **Detailed Design** 

Year: -