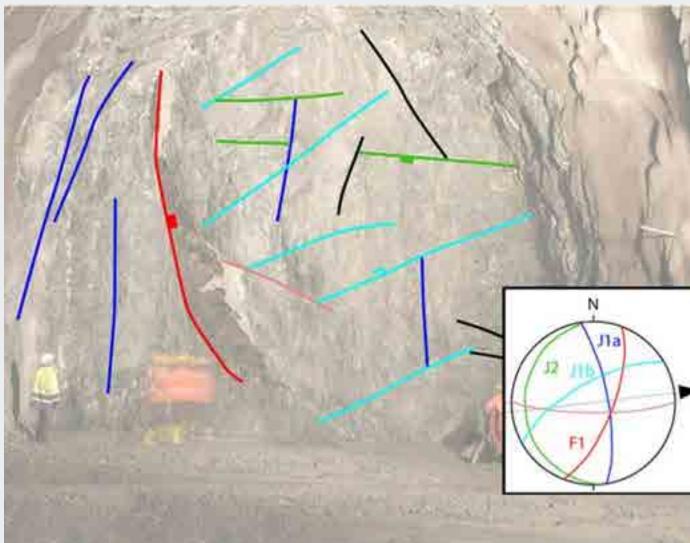

# **GEODES**

For over twenty years, Geodes has been bringing together geologists, engineers and highly innovative technologies to develop solutions that follow the entire work cycle, starting from the planning of geological and geotechnical investigations on site and in laboratory, up to civil geotechnical, mining and infrastructures design. Highly specialized in rock mechanics since the beginning, GEODES is adding value to SPERI group in tunnelling and underground structures markets.