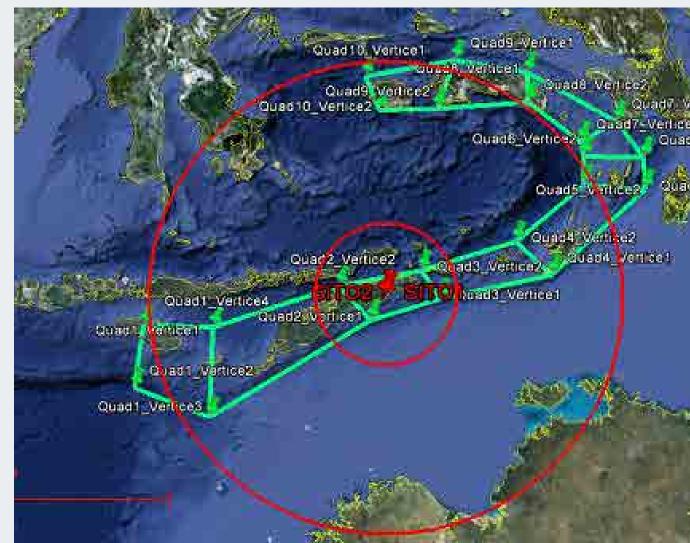

# Framework agreement for Seismic and Tsunami Probabilistic Hazard Assessment Studies

Project Info:

Sector: Seismic Risk Assessment

Client: **HR Wallingford Ltd** 

Amount: Confidential

Services: Seismic and Tsunami Probabilistic Hazard Assessment

to support Feasibility Design

Year: **2018 - 2020** 

Location: Gulf of Kutch, Gujarat, India, Asia

Indonesia, Asia

Taiwan, Asia

De Kastri, Russia, Asia