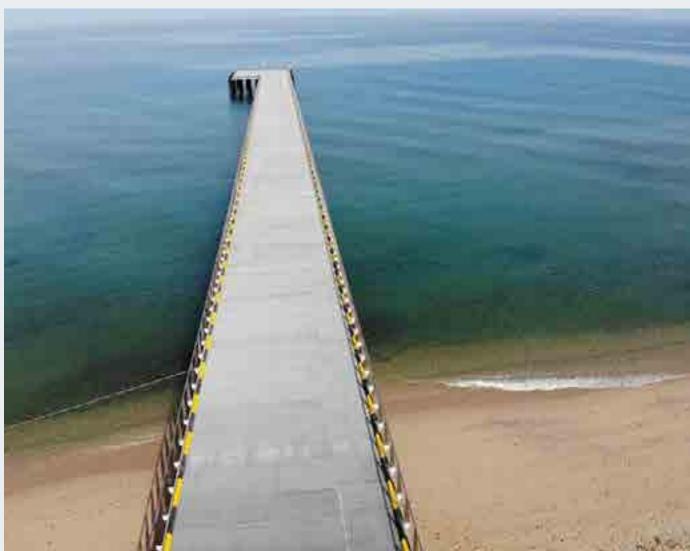

### **Island Port Nouadhibou**

Project Info:

Sector: **Ports** 

Client: Mauritanian Coast Guard (funded by the German

**Development Bank - KfW)** 

Location: Noadhibou, Mauritania, Africa

Amount: > €30 mln

Services: **Design & Construction Supervision** 

Year: 2016 - On going

Data: **Jetty total length = 700 m** 

Quay total length = 370 m

Numbers of piles = 300

Total pile length = 10km

New walking area = 1ha

New maintenance area = more than 1000 m2

Project Description:

Mauritania has benefited from a donation from the German Development Bank (KFW) for additional financing of the maritime surveillance project which supports maritime surveillance through the construction of a control quay in the Blue Tower in Nouadhibou to moor ships and boats of the coast guard and build their capacities through training, electronic monitoring, and the use of communication systems.