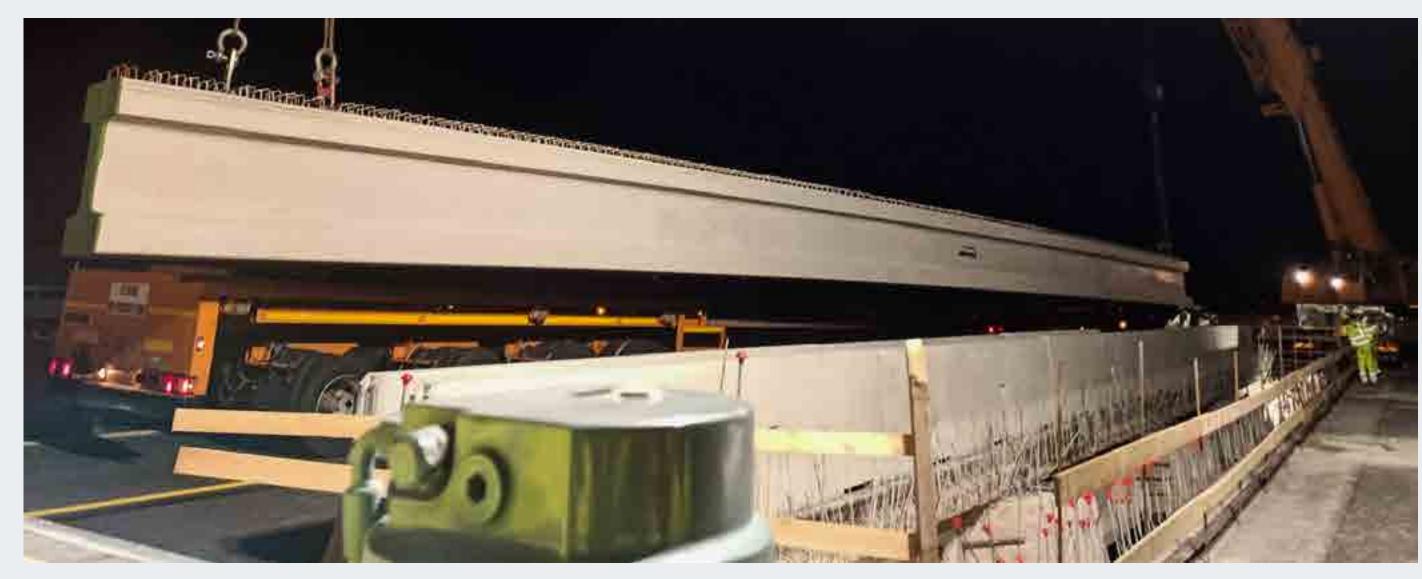

### **Sori Viaduct**

Project Info:

Sector: **Bridges & Viaducts** 

Client: **ASPI | DT1 Genova** 

Location: A12 | Sori, Genova

Amount: **€700.000** 

Services: Load test design

Year: **2022** 

Data: Total Length 400 m

SPAN Length 30m-120 m