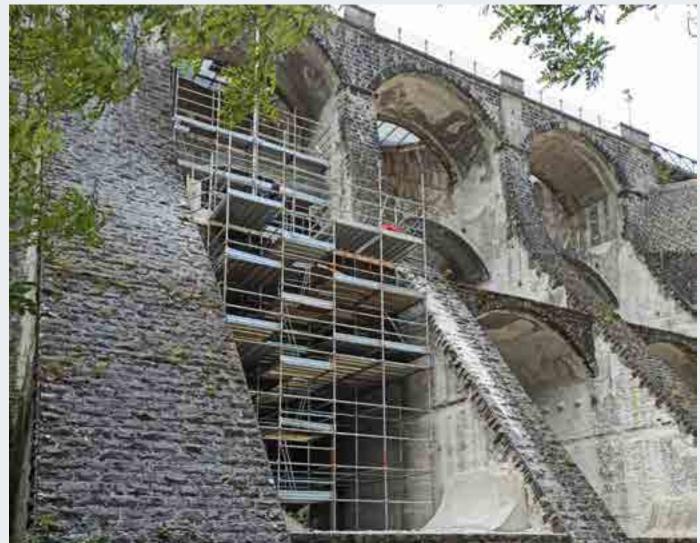

# **Cimia Dam**

Project Info:

Sector: **Dams** 

Client: Sicily Region

Location: Niscemi, Sicily (IT)

Amount: **Confidential** 

Services: Verification of Seismic Vulnerability

Year: **2019 - 2022** 

# **Campolattaro Dam**

Project Info:

Sector: **Dams** 

Client: Asea | agenzia sannita energia ambiente

Location: Campolattaro, Campania (IT)

Amount: **Confidential** 

Services: **Seismic Reassessment** 

Year: **2021 - 2022** 

Engineering services for the assessment of the seismic vulnerability of the Campolattaro dam and the related ancillary works. The dam is the tallest embankment dam in seismic zone 1 in Italy. The scope also includes the seismic analysis of the spillways structure made by morning glory, the outlet structures, the gates chambers, the access shaft for the chambers, the service buildings. It is of particular remark also the verification of the existing monitored landslide on the right bank the dam.

### Framework Agreement - ENEL

Project Info:

Sector: **Dams** 

Client: ENEL - Green Power

Amount: Confidential

Services: Verification of seismic vulnerability and executive design

Year: **2018 - On going** 

Engineering services for the assessment of the seismic vulnerability of 36 large dams between in Italy. The services included the verification of the dam body and the ancillary structures (outlet works, spillways, service buildings, gates). The structures are mainly located in high-seismic zone in Italy. The lot included the verification of concrete and masonry gravity dam and embankment dams with central core and upstream face. All the calculations have been conducted with time-history dynamic analysis for different limit states. Preliminary to the analyses, a full appraisal of the history and behavior of the dam during the many years of operation has been proposed. Also within the scope of the services, a detailed campaign of geological and geotechnical investigations has been performed on the dam body and foundations materials. Some special tests were part of this campaign (large diameter triaxial test, density in site tests). The service included also the structural retrofitting the structures.

### **Fontanaluccia Dam**

Project Info:

Sector: **Dams** 

Client: ENEL - Green Power

Location: Frassinoro, Emilia-Romagna (IT)

Amount: **Confidential** 

Services: Seismic Reassessment, Feasibility Study,

Design Construction & Site Supervision of the Works

Year: **2021** 

Data: Dam Height, 40.00 m

Dam Volume, 63'000.00 m<sup>3</sup>