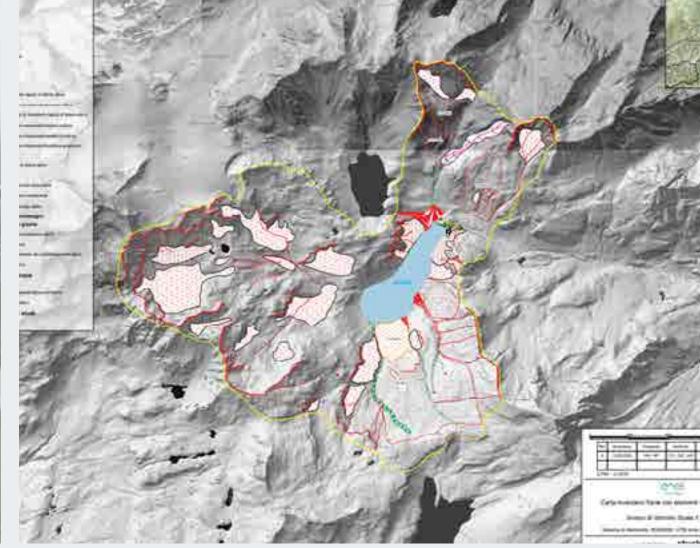

# Framework agreement for Reservoir Landslide Risk

Project Info:

Sector: Geological Risk Assessment

Client: Enel Green Power Italia S.r.l.

Location: **Italy** 

Amount: **ca. €1 mln** 

Services: Landslide census and classification of activity

status, Risk Analysis and Geological Cartography

Year: 2020 - On Going

Data: More than 50 basins

# **Surface Faulting Hazard Studies**

Project Info:

Sector: Geological and Seismic Risk Assessment

Client: Enel Green Power Italia S.r.l.

Location: **Italy** 

Amount: ca. €0,5 mln

Services: Geological and Morphoneotectonic survey and study,

**Risk Analysis and Geological Cartography** 

Year: **2021 - 2022** 

Location: Ligonchio Dam and Basin (Emilia-Romagna)

Lago Matese Dams and Basins (Campania)

Ponte Diddino Dam and Basin (Sicily)