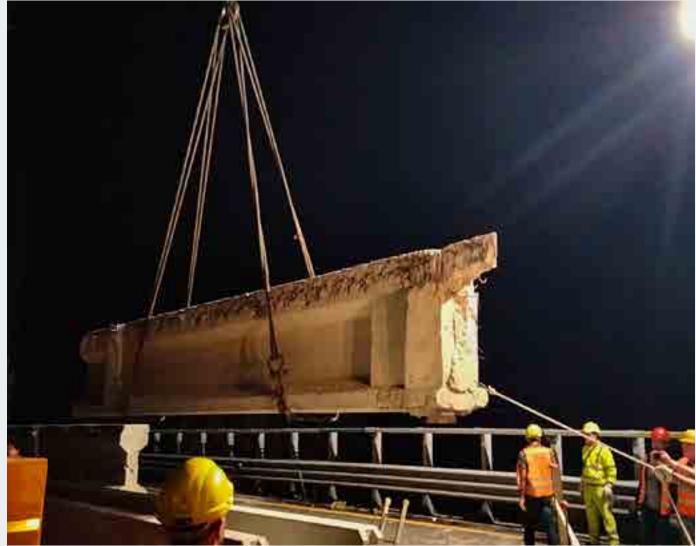

### **Pecetti Viaduct - Sud**

Project Info:

Sector: **Bridges & Viaducts** 

Client: **ASPI | DT1 Genova** 

Location: A26 | Tratto Genova - Gravellona Toce

Amount: **Confidential** 

Services: Static and Seismic Upgrading, Full Design,

**Construction Supervision** 

Year: **2020 - 2023** 

Data: **Total Length 224,8 m SPAN Length 12,80 m** 