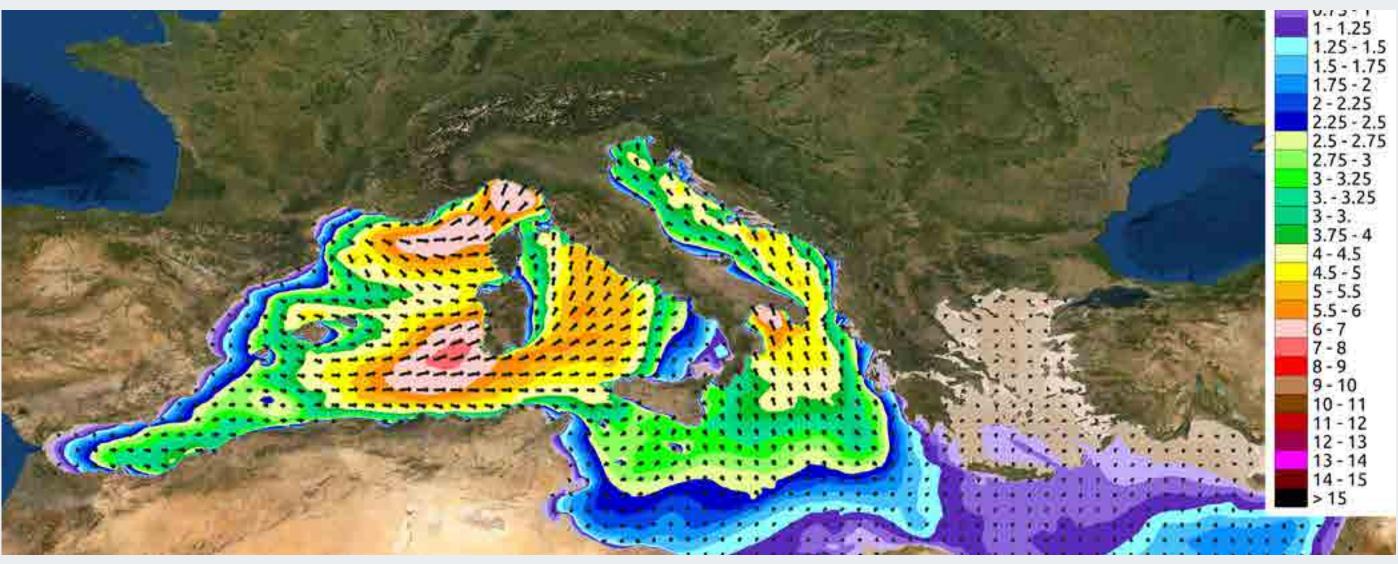

#### **SmartWave**

Project Info:

Sector: **Metocean Studies, R&D** 

Client: Sicily Region (POFESR funding framework)

Location: Palermo, Sicily (IT)

Amount: **€2.4 mln** 

Services: Development of a metocean informative platform

of the world oceans

Year: **2020 - 2022** 

Data: Wind waves, swells, tides, surges and tsunamis

Up to 500m resolution at the coast

2MI+ nodes