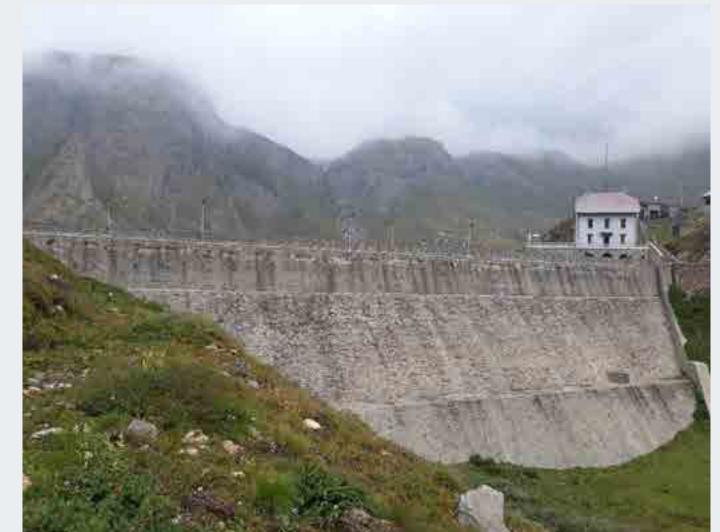

# **Cimia Dam**

Project Info:

Sector: **Dams** 

Client: Sicily Region

Location: Niscemi, Sicily (IT)

Amount: **Confidential** 

Services: Verification of Seismic Vulnerability

Year: **2019 - 2022** 

# **Campolattaro Dam**

Project Info:

Sector: **Dams** 

Client: Asea | agenzia sannita energia ambiente

Location: Campolattaro, Campania (IT)

Amount: **Confidential** 

Services: **Seismic Reassessment** 

Year: **2021 - 2022** 

Engineering services for the assessment of the seismic vulnerability of the Campolattaro dam and the related ancillary works. The dam is the tallest embankment dam in seismic zone 1 in Italy. The scope also includes the seismic analysis of the spillways structure made by morning glory, the outlet structures, the gates chambers, the access shaft for the chambers, the service buildings. It is of particular remark also the verification of the existing monitored landslide on the right bank the dam.

### Framework Agreement - ENEL

Project Info:

Sector: **Dams** 

Client: ENEL - Green Power

Amount: Confidential

Services: Verification of seismic vulnerability and executive design

Year: **2018 - On going** 

Engineering services for the assessment of the seismic vulnerability of 36 large dams between in Italy. The services included the verification of the dam body and the ancillary structures (outlet works, spillways, service buildings, gates). The structures are mainly located in high-seismic zone in Italy. The lot included the verification of concrete and masonry gravity dam and embankment dams with central core and upstream face. All the calculations have been conducted with time-history dynamic analysis for different limit states. Preliminary to the analyses, a full appraisal of the history and behavior of the dam during the many years of operation has been proposed. Also within the scope of the services, a detailed campaign of geological and geotechnical investigations has been performed on the dam body and foundations materials. Some special tests were part of this campaign (large diameter triaxial test, density in site tests). The service included also the structural retrofitting the structures.

### **Fontanaluccia Dam**

Project Info:

Sector: **Dams** 

Client: ENEL - Green Power

Location: Frassinoro, Emilia-Romagna (IT)

Amount: **Confidential** 

Services: Seismic Reassessment, Feasibility Study,

Design Construction & Site Supervision of the Works