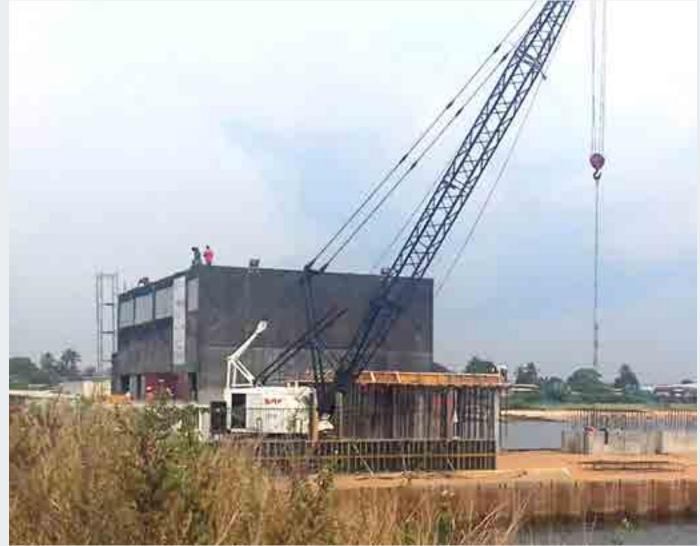

### **Island Port Nouadhibou**

Project Info:

Sector: **Ports** 

Client: Mauritanian Coast Guard (funded by the German

**Development Bank - KfW)** 

Location: Noadhibou, Mauritania, Africa

Amount: > €30 mln

Services: **Design & Construction Supervision** 

Year: 2016 - On going

Data: **Jetty total length = 700 m** 

Quay total length = 370 m

Numbers of piles = 300

Total pile length = 10km

New walking area = 1ha

New maintenance area = more than 1000 m2

Project Description:

Mauritania has benefited from a donation from the German Development Bank (KFW) for additional financing of the maritime surveillance project which supports maritime surveillance through the construction of a control quay in the Blue Tower in Nouadhibou to moor ships and boats of the coast guard and build their capacities through training, electronic monitoring, and the use of communication systems.