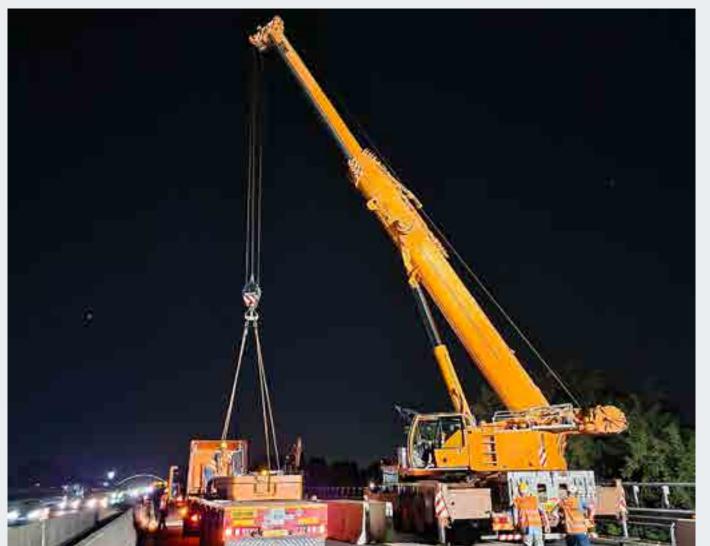

# **Lupara Viaduct**

Project Info:

Sector: **Bridges & Viaducts**Client: **ASPI | DT1 Genova** 

Location: A10 | Lupara, Genova

Amount: **Confidential** 

Services: Structural Performance, Assessment

and Security Rating

Year: **2020** 

Data: Total Length 224 m

SPAN Length 16m-120m