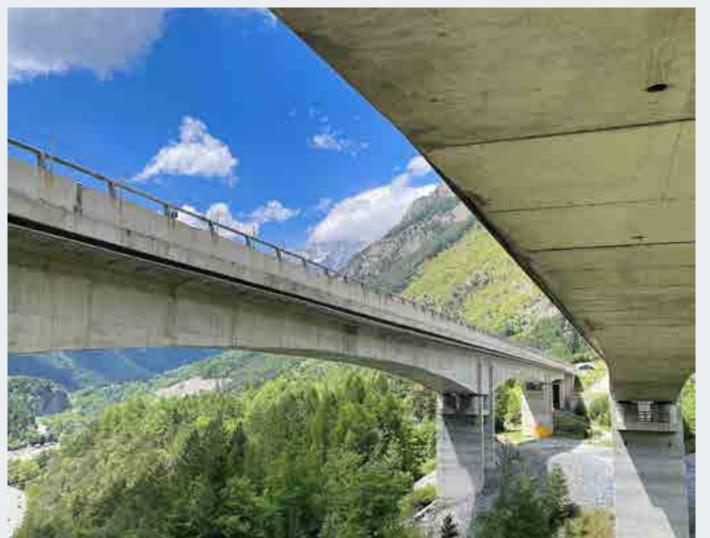

### **Montbardon Viaduct**

Project Info:

Sector: **Bridges & Viaducts** 

Client: RAV | A5 (Aosta, Monte Bianco)

Location: A5 | Aosta, Monte Bianco

Amount: **Confidential** 

Services: **Security Rating** 

Year: **2022** 

Data: **Total Length 490 m** 

SPAN Length 50-80-100-100-100-60 m