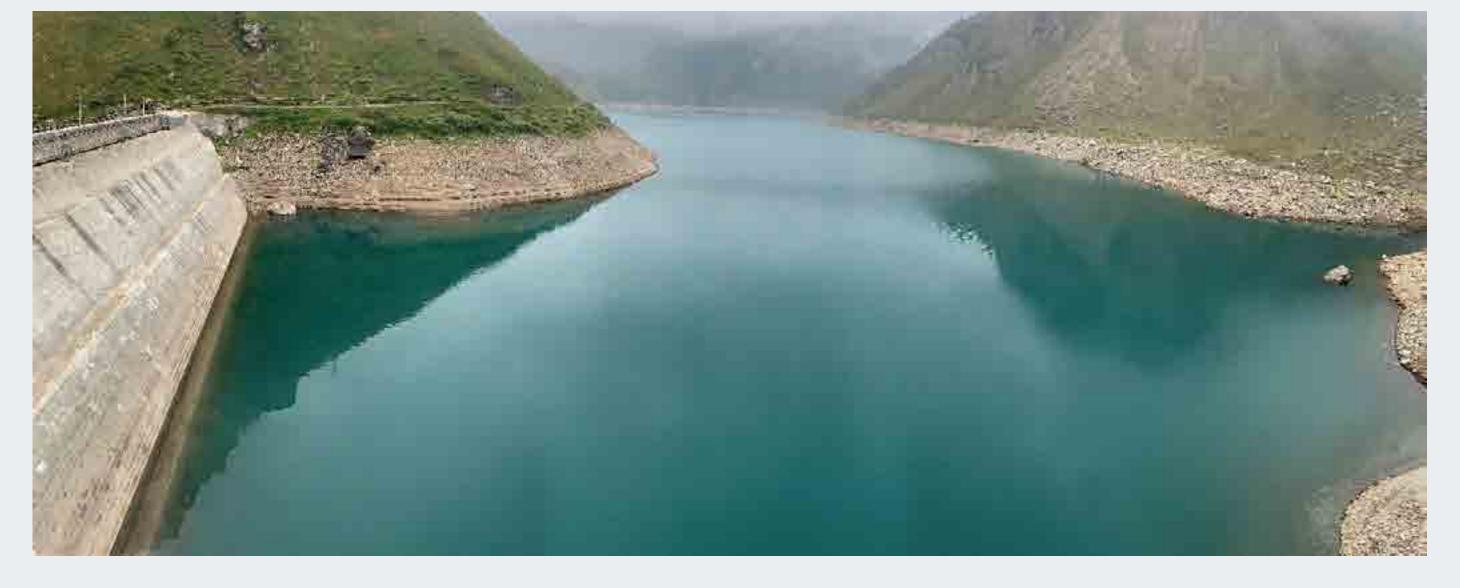

# **Cimia Dam**

Project Info:

Sector: **Dams** 

Client: Sicily Region

Location: Niscemi, Sicily (IT)

Amount: **Confidential** 

Services: Verification of Seismic Vulnerability

Year: **2019 - 2022** 

# **Campolattaro Dam**

Project Info:

Sector: **Dams** 

Client: Asea | agenzia sannita energia ambiente

Location: Campolattaro, Campania (IT)

Amount: **Confidential** 

Services: **Seismic Reassessment** 

Year: **2021 - 2022** 

Engineering services for the assessment of the seismic vulnerability of the Campolattaro dam and the related ancillary works. The dam is the tallest embankment dam in seismic zone 1 in Italy. The scope also includes the seismic analysis of the spillways structure made by morning glory, the outlet structures, the gates chambers, the access shaft for the chambers, the service buildings. It is of particular remark also the verification of the existing monitored landslide on the right bank the dam.

### Framework Agreement - ENEL

Project Info:

Sector: **Dams** 

Client: ENEL - Green Power

Amount: Confidential

Services: Verification of seismic vulnerability and executive design

Year: **2018 - On going** 

Engineering services for the assessment of the seismic vulnerability of 36 large dams between in Italy. The services included the verification of the dam body and the ancillary structures (outlet works, spillways, service buildings, gates). The structures are mainly located in high-seismic zone in Italy. The lot included the verification of concrete and masonry gravity dam and embankment dams with central core and upstream face. All the calculations have been conducted with time-history dynamic analysis for different limit states. Preliminary to the analyses, a full appraisal of the history and behavior of the dam during the many years of operation has been proposed. Also within the scope of the services, a detailed campaign of geological and geotechnical investigations has been performed on the dam body and foundations materials. Some special tests were part of this campaign (large diameter triaxial test, density in site tests). The service included also the structural retrofitting the structures.

### **Fontanaluccia Dam**

Project Info:

Sector: **Dams** 

Client: ENEL - Green Power

Location: Frassinoro, Emilia-Romagna (IT)

Amount: **Confidential** 

Services: Seismic Reassessment, Feasibility Study,

Design Construction & Site Supervision of the Works