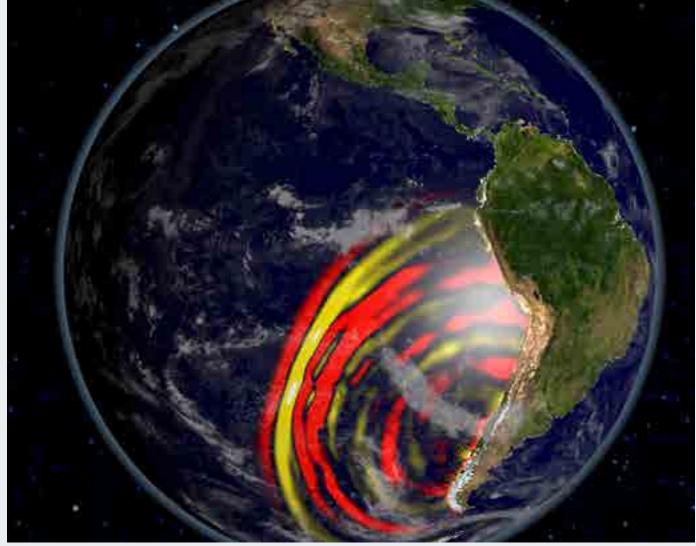

#### **SmartWave**

Project Info:

Sector: **Metocean Studies, R&D** 

Client: Sicily Region (POFESR funding framework)

Location: Palermo, Sicily (IT)

Amount: **€2.4 mln** 

Services: Development of a metocean informative platform

of the world oceans

Year: **2020 - 2022** 

Data: Wind waves, swells, tides, surges and tsunamis

Up to 500m resolution at the coast

2MI+ nodes