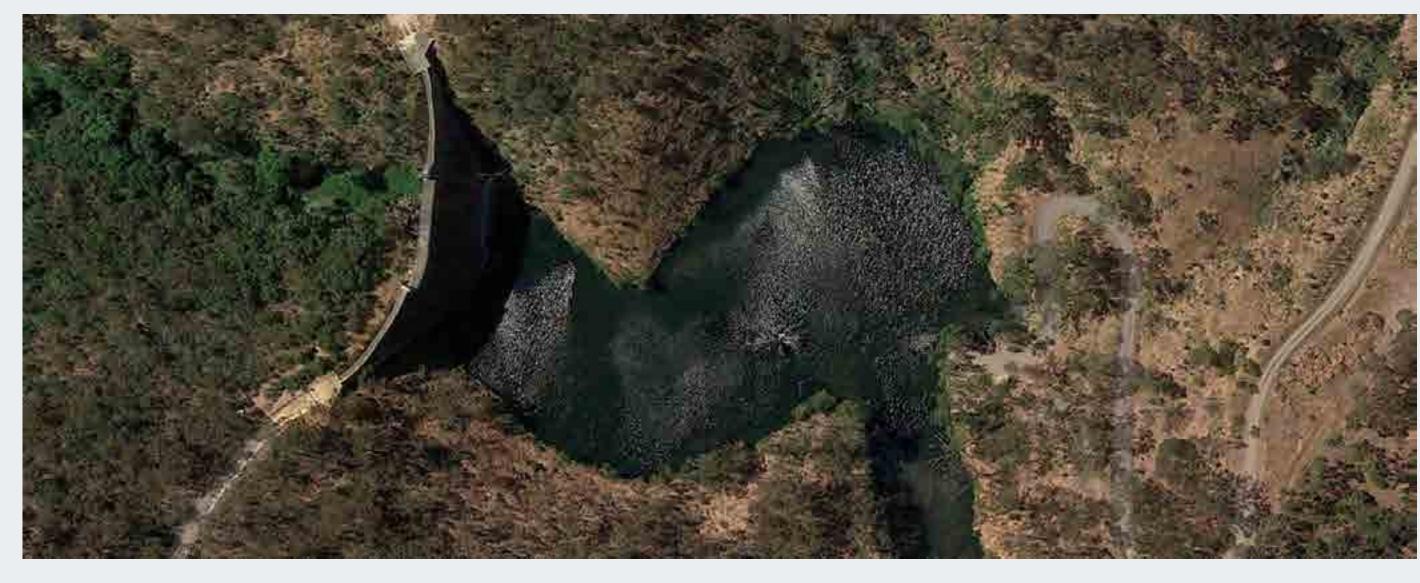

# **Cimia Dam**

Project Info:

Sector: **Dams** 

Client: Sicily Region

Location: Niscemi, Sicily (IT)

Amount: **Confidential** 

Services: Verification of Seismic Vulnerability

Year: **2019 - 2022** 

# **Campolattaro Dam**

Project Info:

Sector: **Dams** 

Client: Asea | agenzia sannita energia ambiente

Location: Campolattaro, Campania (IT)

Amount: **Confidential** 

Services: **Seismic Reassessment** 

Year: **2021 - 2022** 

Engineering services for the assessment of the seismic vulnerability of the Campolattaro dam and the related ancillary works. The dam is the tallest embankment dam in seismic zone 1 in Italy. The scope also includes the seismic analysis of the spillways structure made by morning glory, the outlet structures, the gates chambers, the access shaft for the chambers, the service buildings. It is of particular remark also the verification of the existing monitored landslide on the right bank the dam.