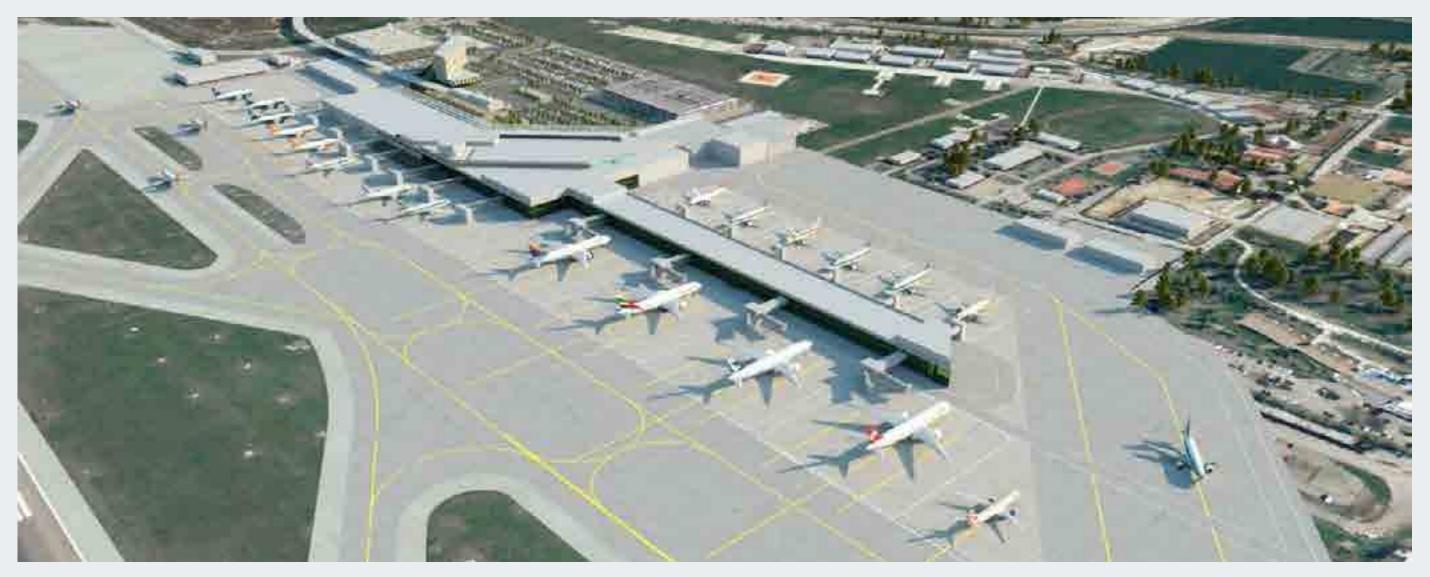

### Framework Agreement - Fiumicino Airport

Project Info:

Sector: **Airport** 

Client: ADR - Aeroporti Di Roma S.p.A.

Location: Leonardo da Vinci International Airport, Fiumicino - Lazio (IT)

Amount: **ca €400.000** 

Services: Static and Seismic Vulnerability Checks, Structural Design

Year: **2019** 

Location: HANGAR PG147A, 3.240 Sqm. - Aereoporto "G.B Bastine", Ciampino, RM (Lazio)

Molo B, 25.240 Sqm. - Leonardo da Vinci International Airport, Fiumicino - Lazio (IT)

Caserma Zara, ca. 6.400 Sqm. - Leonardo da Vinci International Airport, Fiumicino - Lazio (IT)

### **Terminal 3 - Fiumicino**

Project Info:

Sector: **Airport** 

Client: ADR - Aeroporti Di Roma S.p.A.

Location: Fiumicino, Lazio (IT)

Amount: **ca €30 mln** 

Services: Structural Assessment, Static

and Seismic Assessment control

Year: **2020 - 2022** 