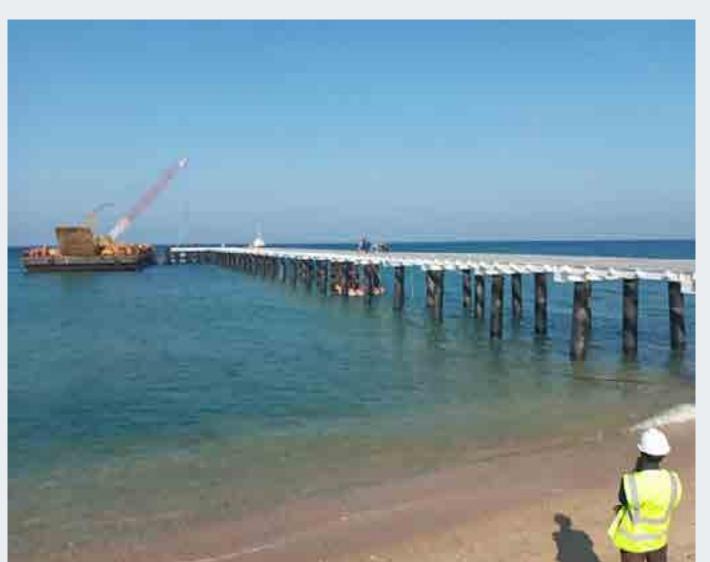

### **Island Port Nouadhibou**

Project Info:

Sector: **Ports** 

Client: Mauritanian Coast Guard (funded by the German

**Development Bank - KfW)** 

Location: Noadhibou, Mauritania, Africa

Amount: > €30 mln

Services: **Design & Construction Supervision** 

Year: 2016 - On going

Data: **Jetty total length = 700 m** 

Quay total length = 370 m

Numbers of piles = 300

Total pile length = 10km

New walking area = 1ha

New maintenance area = more than 1000 m2

Project Description:

Mauritania has benefited from a donation from the German Development Bank (KFW) for additional financing of the maritime surveillance project which supports maritime surveillance through the construction of a control quay in the Blue Tower in Nouadhibou to moor ships and boats of the coast guard and build their capacities through training, electronic monitoring, and the use of communication systems.