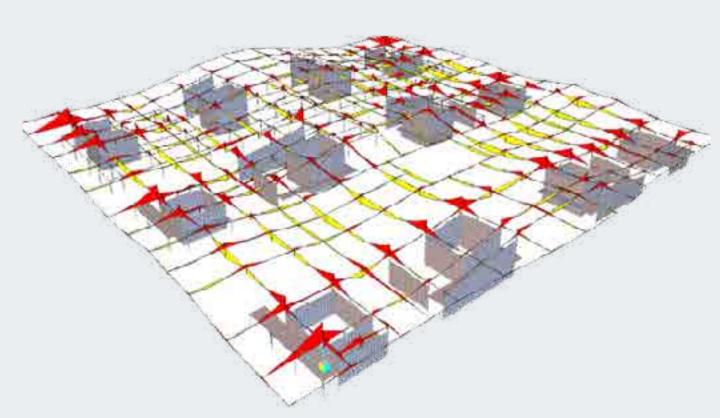

# **Malpensa - ENAV Tower**

Project Info:

Sector: **Airport** 

Client: E.N.A.V. - Ente Nazionale di Assistenza al Volo

Location: **Milan** 

Amount: **ca. €8 mln** 

Services: Excutive Project, Final Design

Year: **1996 - 1997** 

### Framework Agreement - Fiumicino Airport

Project Info:

Sector: **Airport** 

Client: ADR - Aeroporti Di Roma S.p.A.

Location: Leonardo da Vinci International Airport, Fiumicino - Lazio (IT)

Amount: **ca €400.000** 

Services: Static and Seismic Vulnerability Checks, Structural Design

Year: **2019** 

Location: HANGAR PG147A, 3.240 Sqm. - Aereoporto "G.B Bastine", Ciampino, RM (Lazio)

Molo B, 25.240 Sqm. - Leonardo da Vinci International Airport, Fiumicino - Lazio (IT)

Caserma Zara, ca. 6.400 Sqm. - Leonardo da Vinci International Airport, Fiumicino - Lazio (IT)

### **Terminal 3 - Fiumicino**

Project Info:

Sector: **Airport** 

Client: ADR - Aeroporti Di Roma S.p.A.

Location: Fiumicino, Lazio (IT)

Amount: **ca €30 mln** 

Services: Structural Assessment, Static

and Seismic Assessment control

Year: **2020 - 2022** 