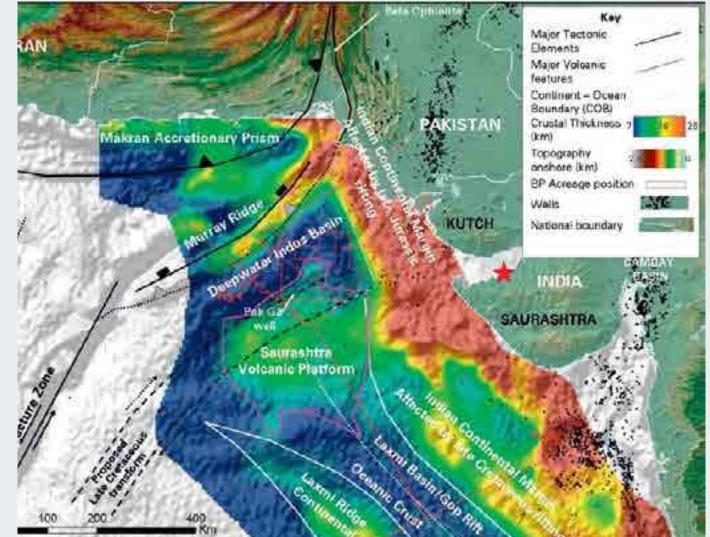

# Framework agreement for Seismic and Tsunami Probabilistic Hazard Assessment Studies

Project Info:

Sector: Seismic Risk Assessment

Client: **HR Wallingford Ltd** 

Amount: Confidential

Services: Seismic and Tsunami Probabilistic Hazard Assessment

to support Feasibility Design

Year: **2018 - 2020** 

Location: Gulf of Kutch, Gujarat, India, Asia

Indonesia, Asia

Taiwan, Asia

De Kastri, Russia, Asia