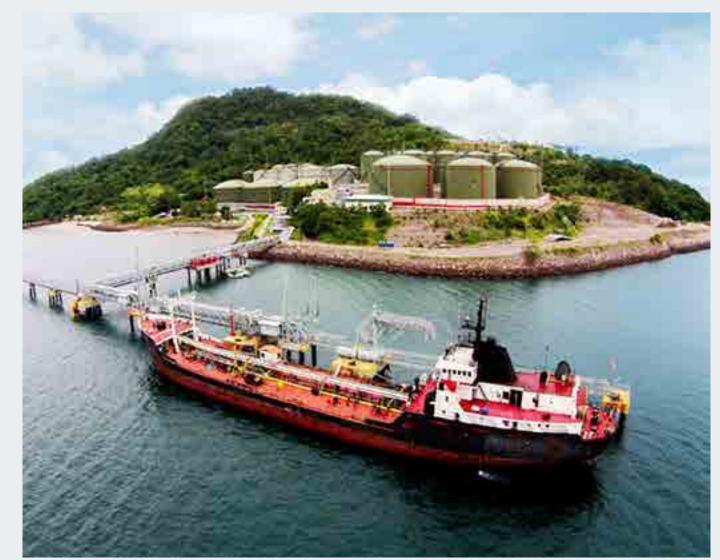

# Oil Terminal Taboguilla

Project Info:

Sector: **Ports** 

Client: **HEREC / DECAL S.p.A.** 

Location: **Taboguilla, Panama** 

Amount: **ca. €16 mln** 

Services: **Design Service & Commisioning** 

Year: **2007 - 2013** 

As part of its expansion plan in the area, Decal SpA has decided to expand the capacity of its coastal oil deposit in Taboguilla (Panama). SPERI has been contracted for the design of the Marine facilities to enable mooring of Oil tanker in the range 3'000-250'000 DWT.