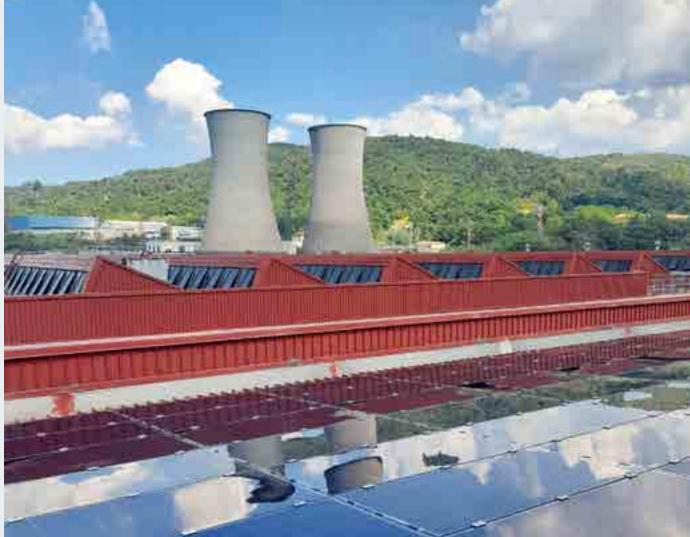

# **Photovoltaic System - ENEL**

Project Info:

Sector: **Energy** 

Client: **ENEL S.p.A.** 

Location: Larderello, Tuscany (IT)

Amount: **ca. €800.000** 

Services: Construction Supervision

Year: **2022 - 2023** 