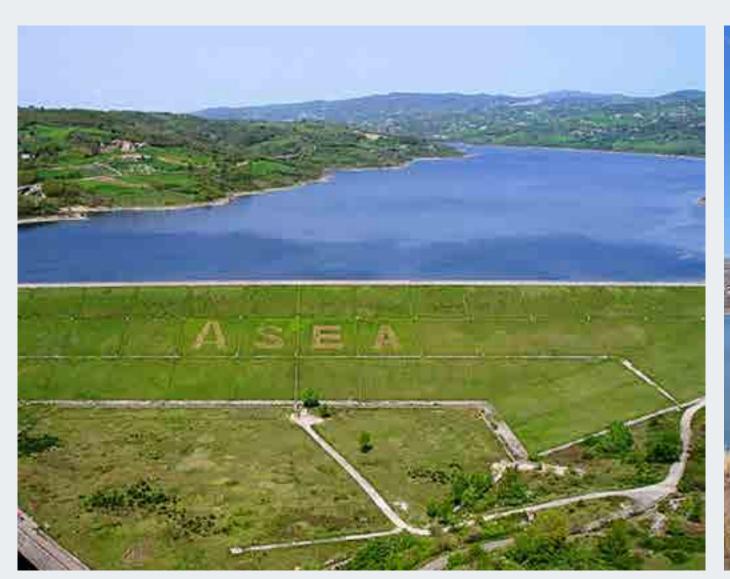

# **Campolattaro Dam**

Project Info:

Sector: **Dams** 

Client: Asea | agenzia sannita energia ambiente

Location: Campolattaro, Campania (IT)

Amount: **Confidential** 

Services: **Seismic Reassessment** 

Year: **2021 - 2022** 

Engineering services for the assessment of the seismic vulnerability of the Campolattaro dam and the related ancillary works. The dam is the tallest embankment dam in seismic zone 1 in Italy. The scope also includes the seismic analysis of the spillways structure made by morning glory, the outlet structures, the gates chambers, the access shaft for the chambers, the service buildings. It is of particular remark also the verification of the existing monitored landslide on the right bank the dam.