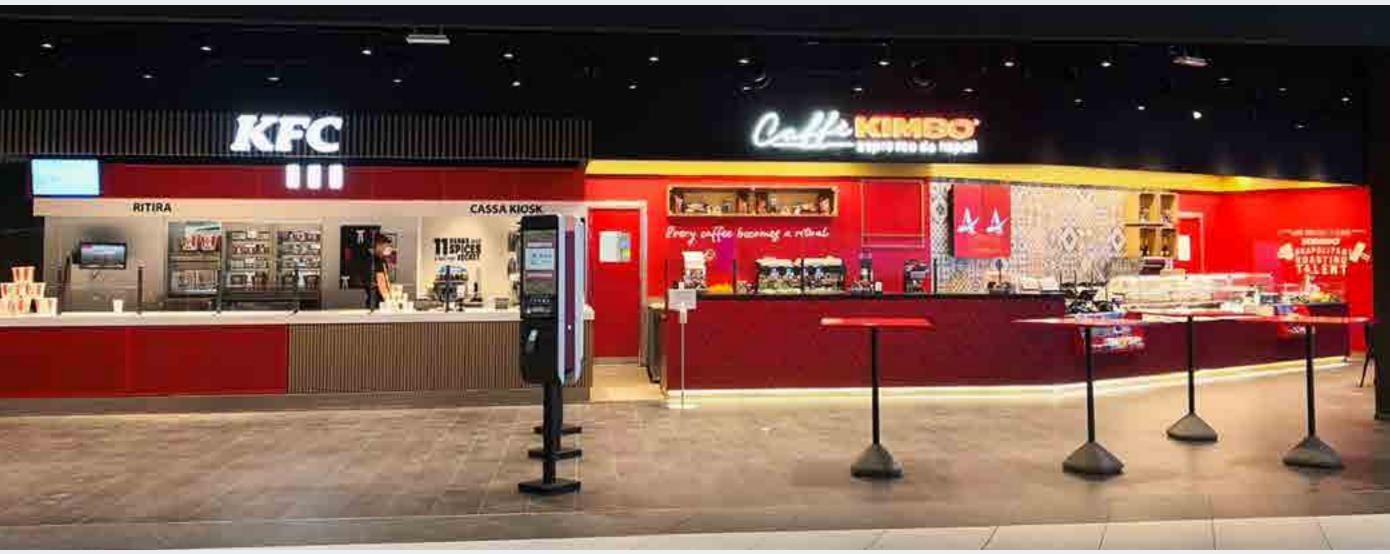

# **Autogrill Food & Beverage stores**

Project Info:

Sector: **Retail** 

Client: Autogrill S.p.A.

Location: Leonardo da Vinci International Airport, Fiumicino - Lazio (IT)

Amount: **Confidential** 

Services: Structure, MEP, Construction Management, Project

Management, CSP, CSE

Year: **2022** 

Data: Eataly 1.000 sqm.

KFC 3.200 sqm.

Puro Gusto 160 sqm.