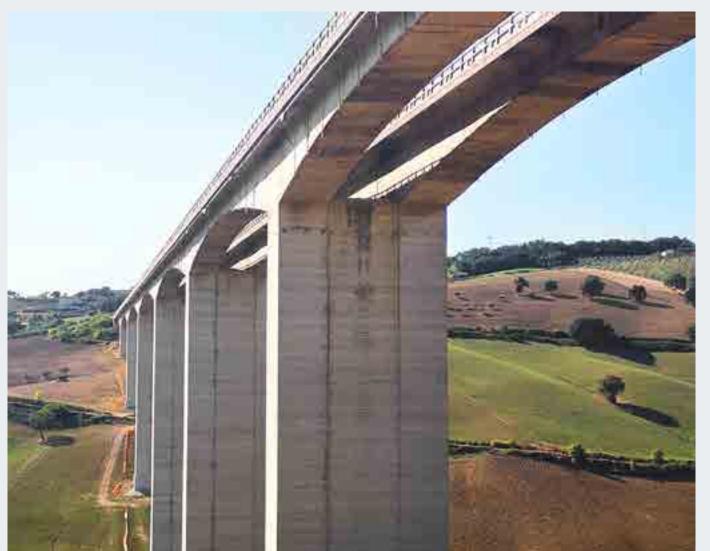

# **Lupara Viaduct**

Project Info:

Sector: **Bridges & Viaducts**Client: **ASPI | DT1 Genova** 

Location: A10 | Lupara, Genova

Amount: **Confidential** 

Services: Structural Performance, Assessment

and Security Rating

Year: **2020** 

Data: Total Length 224 m

SPAN Length 16m-120m