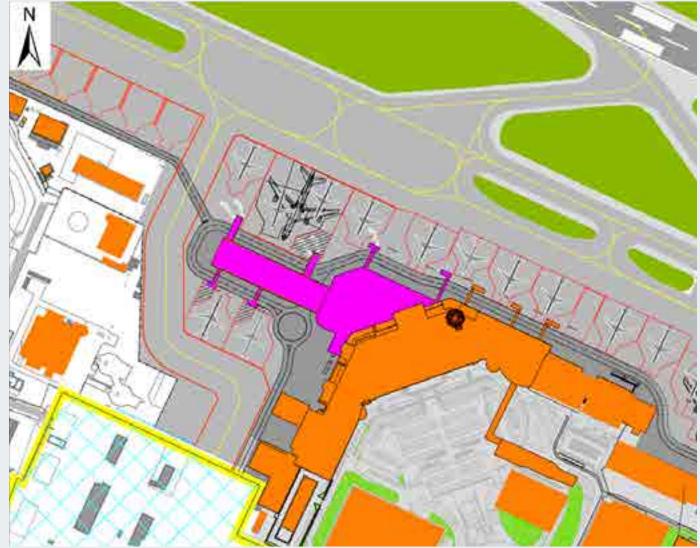

### Framework Agreement - Fiumicino Airport

Project Info:

Sector: **Airport** 

Client: ADR - Aeroporti Di Roma S.p.A.

Location: Leonardo da Vinci International Airport, Fiumicino - Lazio (IT)

Amount: **ca €400.000** 

Services: Static and Seismic Vulnerability Checks, Structural Design

Year: **2019** 

Location: HANGAR PG147A, 3.240 Sqm. - Aereoporto "G.B Bastine", Ciampino, RM (Lazio)

Molo B, 25.240 Sqm. - Leonardo da Vinci International Airport, Fiumicino - Lazio (IT)

Caserma Zara, ca. 6.400 Sqm. - Leonardo da Vinci International Airport, Fiumicino - Lazio (IT)

### **Terminal 3 - Fiumicino**

Project Info:

Sector: **Airport** 

Client: ADR - Aeroporti Di Roma S.p.A.

Location: Fiumicino, Lazio (IT)

Amount: **ca €30 mln** 

Services: Structural Assessment, Static

and Seismic Assessment control

Year: **2020 - 2022** 