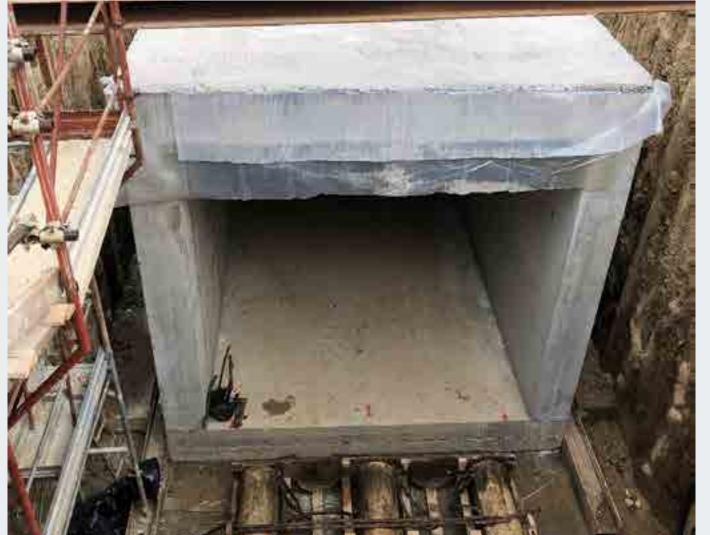

# **Viale Ruffo Underpass**

Project Info:

Sector: **Bridges & Viaducts** 

Client: TANA| Ramo autostradale A56 Pozzuoli-Capodichino

Location: A56 | Tangenziale di Napoli

Amount: **Confidential** 

Services: **Security Rating** 

Year: **2023** 

Data: **Total Length 117,20 m SPAN Length 28,00 m** 