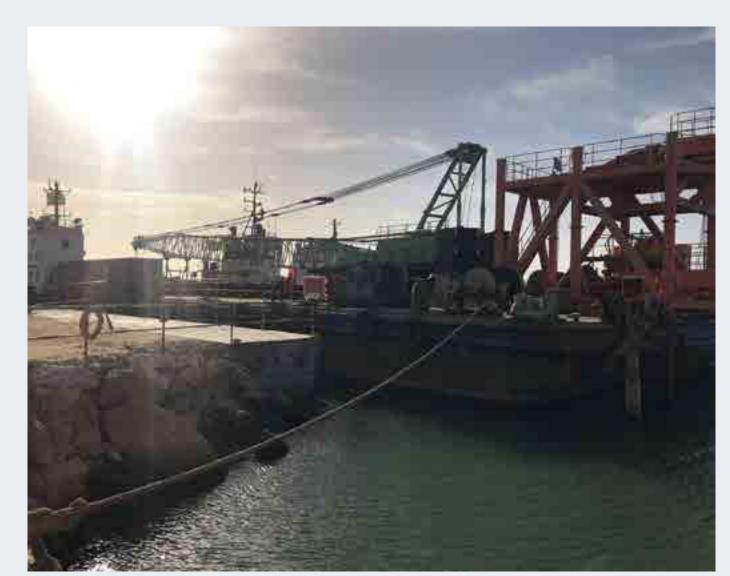

### **Island Port Nouadhibou**

Project Info:

Sector: **Ports** 

Client: Mauritanian Coast Guard (funded by the German

**Development Bank - KfW)** 

Location: Noadhibou, Mauritania, Africa

Amount: > €30 mln

Services: **Design & Construction Supervision** 

Year: 2016 - On going

Data: **Jetty total length = 700 m** 

Quay total length = 370 m

Numbers of piles = 300

Total pile length = 10km

New walking area = 1ha

New maintenance area = more than 1000 m2

Project Description:

Mauritania has benefited from a donation from the German Development Bank (KFW) for additional financing of the maritime surveillance project which supports maritime surveillance through the construction of a control quay in the Blue Tower in Nouadhibou to moor ships and boats of the coast guard and build their capacities through training, electronic monitoring, and the use of communication systems.