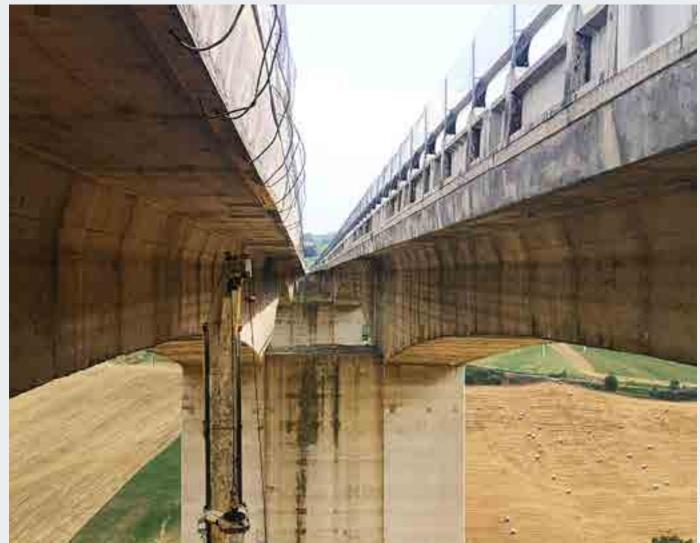

### **Pecetti Viaduct - Sud**

Project Info:

Sector: **Bridges & Viaducts** 

Client: **ASPI | DT1 Genova** 

Location: A26 | Tratto Genova - Gravellona Toce

Amount: **Confidential** 

Services: Static and Seismic Upgrading, Full Design,

**Construction Supervision** 

Year: **2020 - 2023** 

Data: **Total Length 224,8 m SPAN Length 12,80 m** 