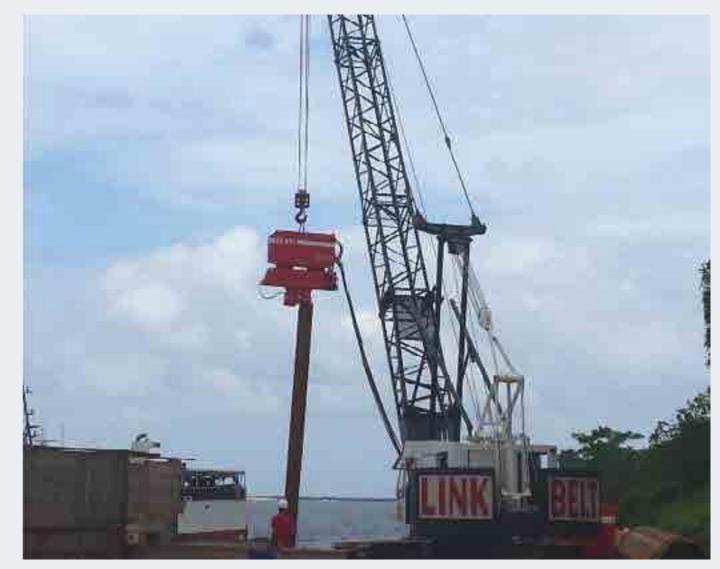

### **Island Port Nouadhibou**

Project Info:

Sector: **Ports** 

Client: Mauritanian Coast Guard (funded by the German

**Development Bank - KfW)** 

Location: Noadhibou, Mauritania, Africa

Amount: > €30 mln

Services: **Design & Construction Supervision** 

Year: 2016 - On going

Data: **Jetty total length = 700 m** 

Quay total length = 370 m

Numbers of piles = 300

Total pile length = 10km

New walking area = 1ha

New maintenance area = more than 1000 m2

Project Description: