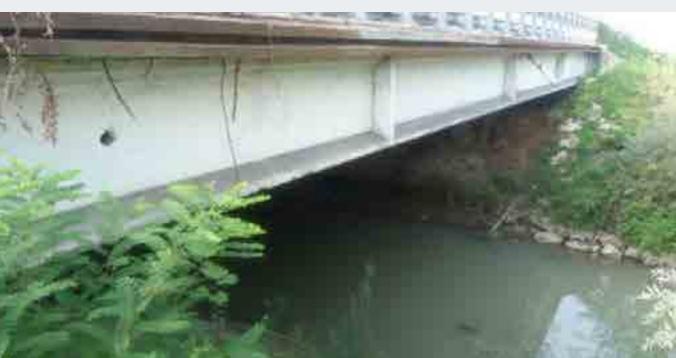

### **ANAS - Technical Verifications**

Project Info:

Sector: **Bridges & Viaducts** 

Client: ANAS S.p.A.

Location: Italy - Area Nord, Area Sud & Umbria

Amount: **ca. €8 mln** 

Services: Seismic Verifications and Preliminary Design

Year: **2009 - 2013** 

Data: Area Nord - 130 Structures and 13 Buildings Examined

Area Sud - 119 Examined Structures
Umbria - 42 Examined Structures
+1000 Performed Investigations

② Area of works