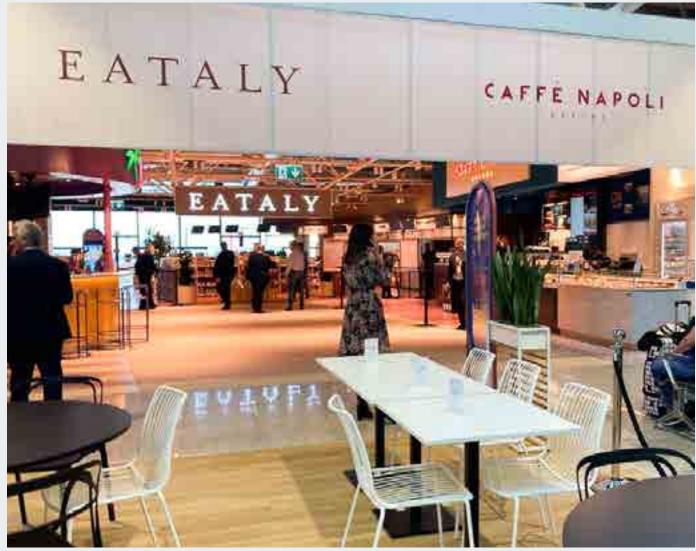

# **Autogrill Food & Beverage stores**

Project Info:

Sector: **Retail** 

Client: Autogrill S.p.A.

Location: Leonardo da Vinci International Airport, Fiumicino - Lazio (IT)

Amount: **Confidential** 

Services: Structure, MEP, Construction Management, Project

Management, CSP, CSE

Year: **2022** 

Data: Eataly 1.000 sqm.

KFC 3.200 sqm.

Puro Gusto 160 sqm.