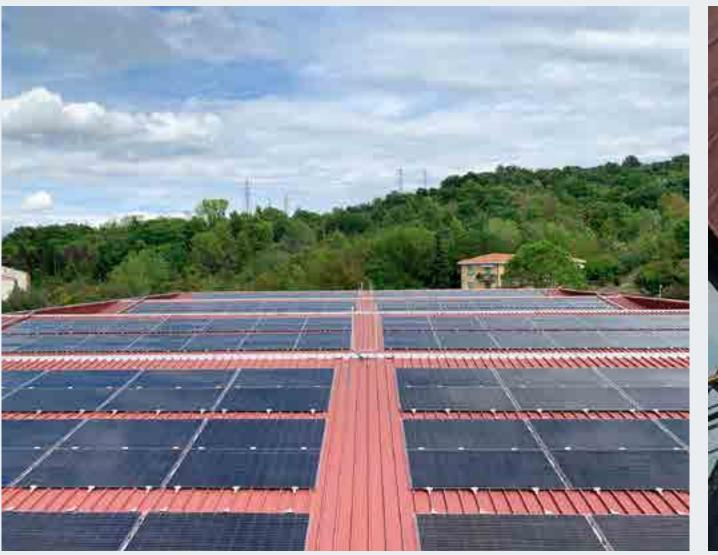

# **Photovoltaic System - ENEL**

Project Info:

Sector: **Energy** 

Client: **ENEL S.p.A.** 

Location: Larderello, Tuscany (IT)

Amount: **ca. €800.000** 

Services: Construction Supervision

Year: **2022 - 2023** 