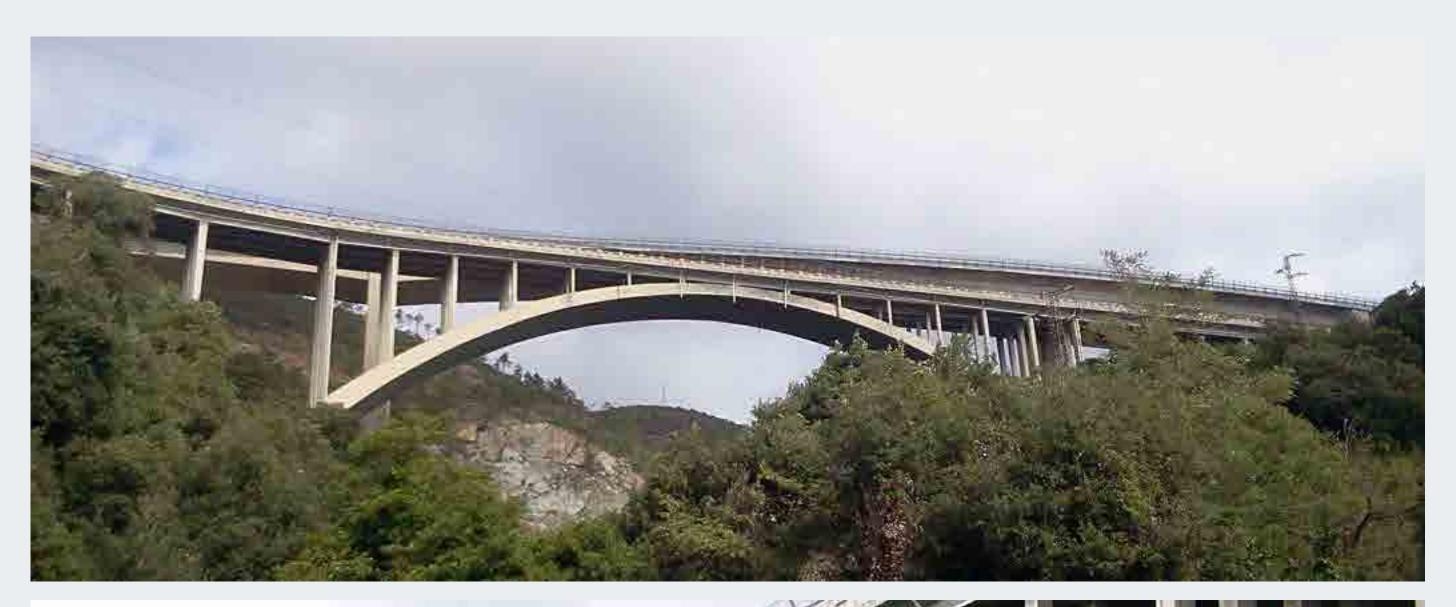

# **Lupara Viaduct**

Project Info:

Sector: **Bridges & Viaducts**Client: **ASPI | DT1 Genova** 

Location: A10 | Lupara, Genova

Amount: **Confidential** 

Services: Structural Performance, Assessment

and Security Rating

Year: **2020** 

Data: Total Length 224 m

SPAN Length 16m-120m