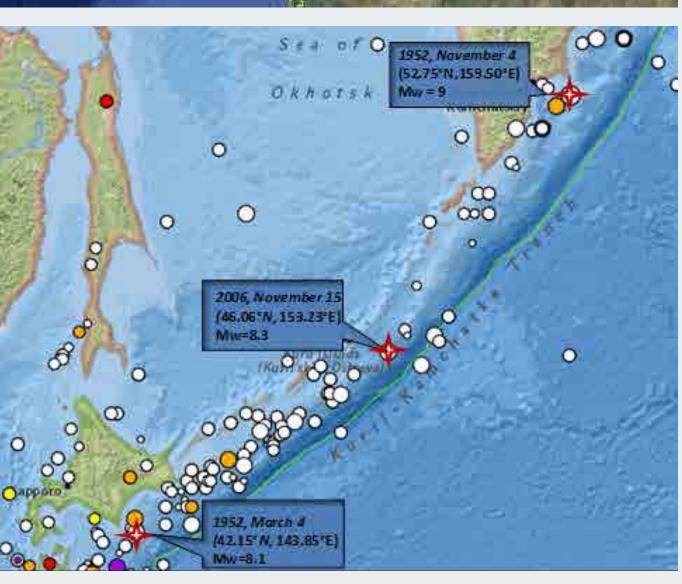

# Framework agreement for Seismic and Tsunami Probabilistic Hazard Assessment Studies

Project Info:

Sector: Seismic Risk Assessment

Client: **HR Wallingford Ltd** 

Amount: Confidential

Services: Seismic and Tsunami Probabilistic Hazard Assessment

to support Feasibility Design

Year: **2018 - 2020** 

Location: Gulf of Kutch, Gujarat, India, Asia

Indonesia, Asia

Taiwan, Asia

De Kastri, Russia, Asia