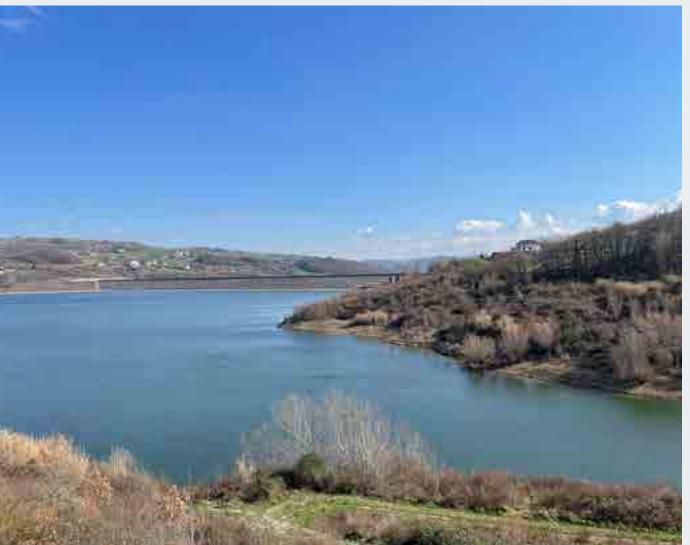

# **Campolattaro Dam**

Project Info:

Sector: **Dams** 

Client: Asea | agenzia sannita energia ambiente

Location: Campolattaro, Campania (IT)

Amount: **Confidential** 

Services: **Seismic Reassessment** 

Year: **2021 - 2022** 

Engineering services for the assessment of the seismic vulnerability of the Campolattaro dam and the related ancillary works. The dam is the tallest embankment dam in seismic zone 1 in Italy. The scope also includes the seismic analysis of the spillways structure made by morning glory, the outlet structures, the gates chambers, the access shaft for the chambers, the service buildings. It is of particular remark also the verification of the existing monitored landslide on the right bank the dam.