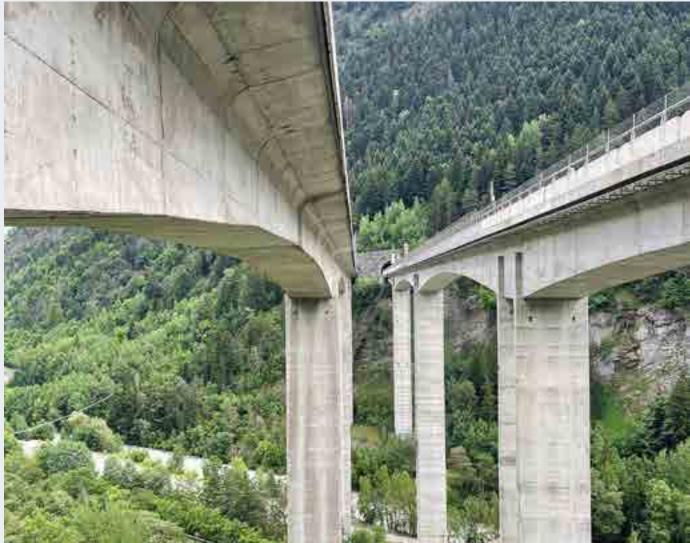

# **Lupara Viaduct**

Project Info:

Sector: **Bridges & Viaducts**Client: **ASPI | DT1 Genova** 

Location: A10 | Lupara, Genova

Amount: **Confidential** 

Services: Structural Performance, Assessment

and Security Rating

Year: **2020** 

Data: Total Length 224 m

SPAN Length 16m-120m