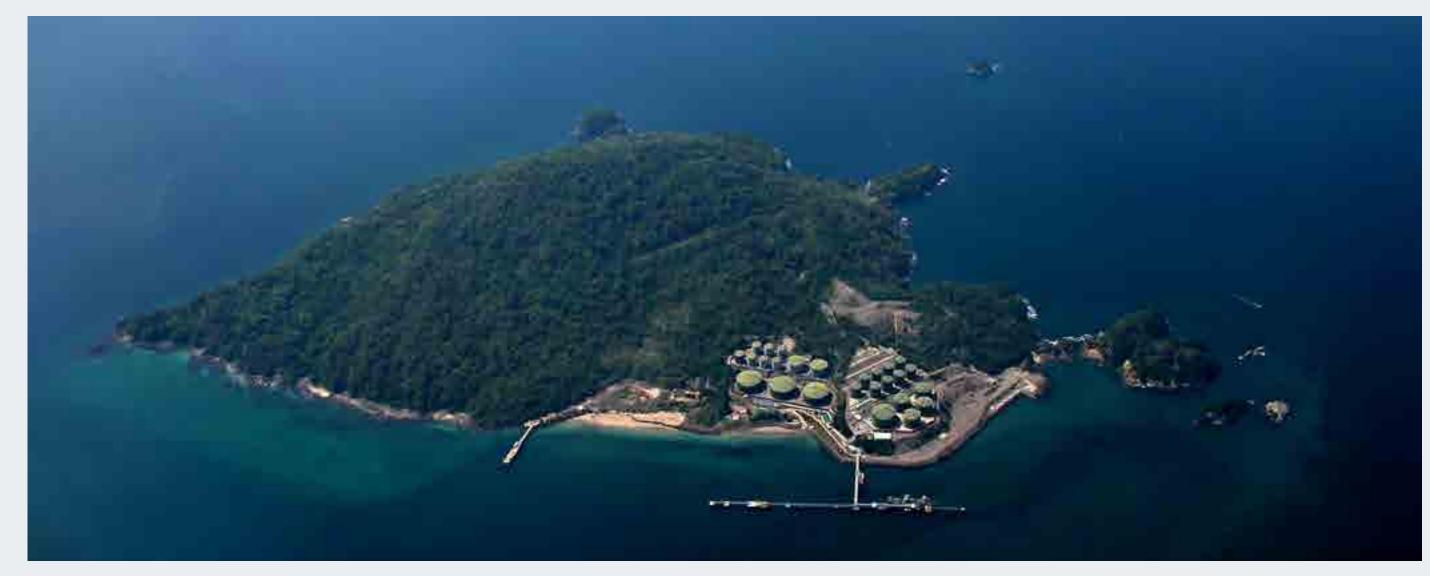

# Oil Terminal Taboguilla

Project Info:

Sector: **Ports** 

Client: **HEREC / DECAL S.p.A.** 

Location: **Taboguilla, Panama** 

Amount: **ca. €16 mln** 

Services: **Design Service & Commisioning** 

Year: **2007 - 2013** 

As part of its expansion plan in the area, Decal SpA has decided to expand the capacity of its coastal oil deposit in Taboguilla (Panama). SPERI has been contracted for the design of the Marine facilities to enable mooring of Oil tanker in the range 3'000-250'000 DWT.