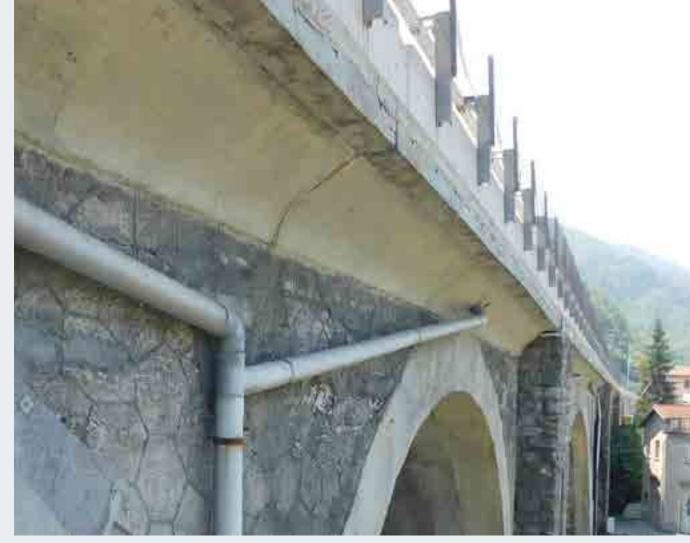

### **ANAS - Technical Verifications**

Project Info:

Sector: **Bridges & Viaducts** 

Client: ANAS S.p.A.

Location: Italy - Area Nord, Area Sud & Umbria

Amount: **ca. €8 mln** 

Services: Seismic Verifications and Preliminary Design

Year: **2009 - 2013** 

Data: Area Nord - 130 Structures and 13 Buildings Examined

Area Sud - 119 Examined Structures
Umbria - 42 Examined Structures
+1000 Performed Investigations

② Area of works