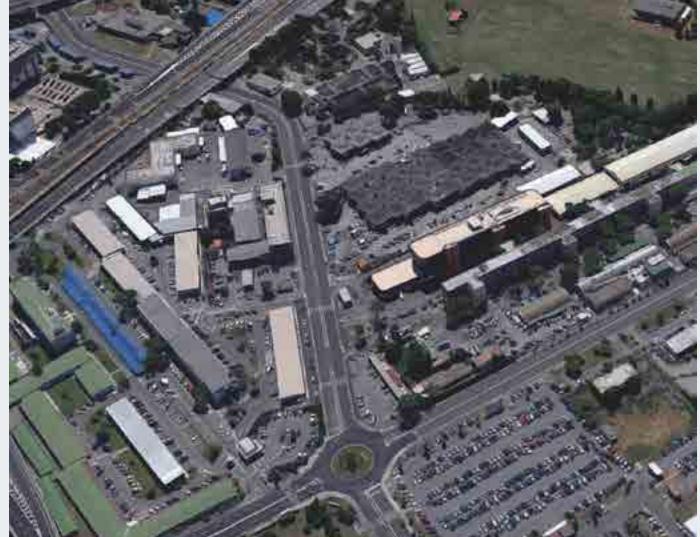

### Framework Agreement - Fiumicino Airport

Project Info:

Sector: **Airport** 

Client: ADR - Aeroporti Di Roma S.p.A.

Location: Leonardo da Vinci International Airport, Fiumicino - Lazio (IT)

Amount: **ca €400.000** 

Services: Static and Seismic Vulnerability Checks, Structural Design

Year: **2019** 

Location: HANGAR PG147A, 3.240 Sqm. - Aereoporto "G.B Bastine", Ciampino, RM (Lazio)

Molo B, 25.240 Sqm. - Leonardo da Vinci International Airport, Fiumicino - Lazio (IT)

Caserma Zara, ca. 6.400 Sqm. - Leonardo da Vinci International Airport, Fiumicino - Lazio (IT)

### **Terminal 3 - Fiumicino**

Project Info:

Sector: **Airport** 

Client: ADR - Aeroporti Di Roma S.p.A.

Location: Fiumicino, Lazio (IT)

Amount: **ca €30 mln** 

Services: Structural Assessment, Static

and Seismic Assessment control

Year: **2020 - 2022** 