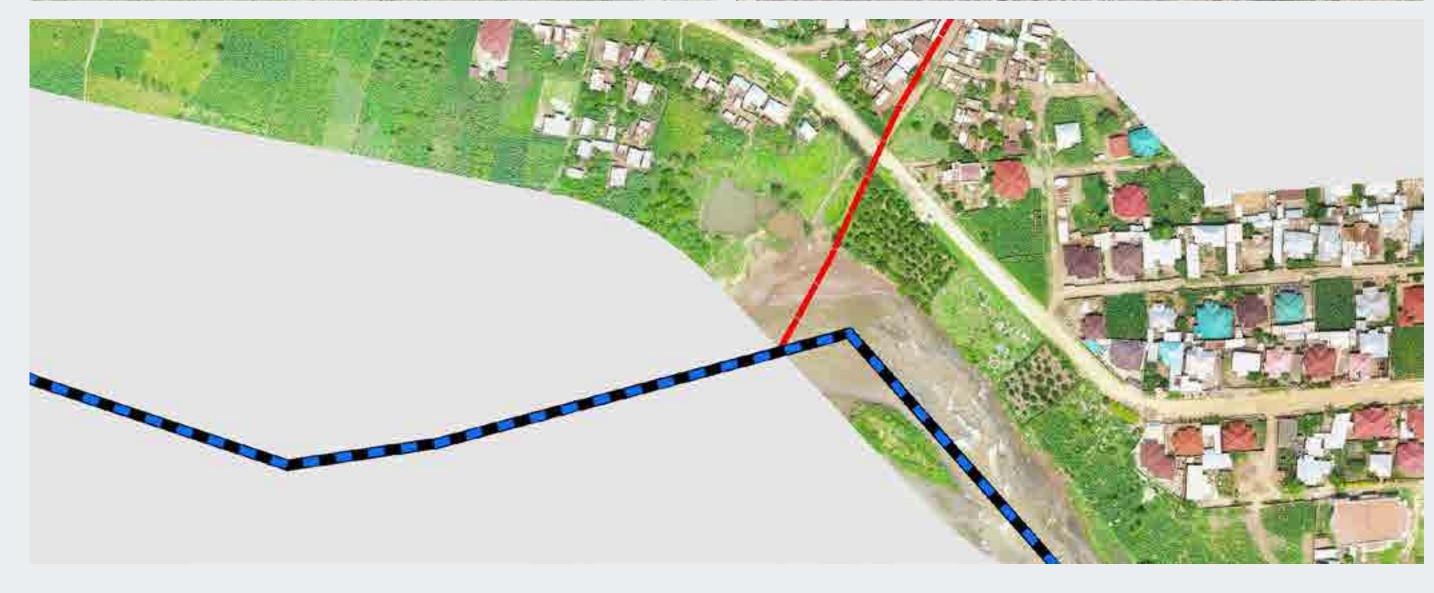

### **Island Port Nouadhibou**

Project Info:

Sector: **Ports** 

Client: Mauritanian Coast Guard (funded by the German

**Development Bank - KfW)** 

Location: Noadhibou, Mauritania, Africa

Amount: > €30 mln

Services: **Design & Construction Supervision** 

Year: 2016 - On going

Data: **Jetty total length = 700 m** 

Quay total length = 370 m

Numbers of piles = 300

Total pile length = 10km

New walking area = 1ha

New maintenance area = more than 1000 m2

Project Description:

Mauritania has benefited from a donation from the German Development Bank (KFW) for additional financing of the maritime surveillance project which supports maritime surveillance through the construction of a control quay in the Blue Tower in Nouadhibou to moor ships and boats of the coast guard and build their capacities through training, electronic monitoring, and the use of communication systems.