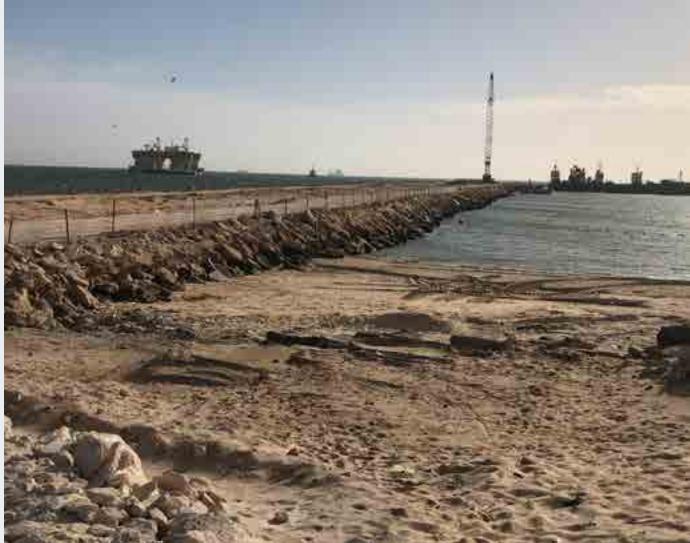

### **Island Port Nouadhibou**

Project Info:

Sector: **Ports** 

Client: Mauritanian Coast Guard (funded by the German

**Development Bank - KfW)** 

Location: Noadhibou, Mauritania, Africa

Amount: > €30 mln

Services: **Design & Construction Supervision** 

Year: 2016 - On going

Data: **Jetty total length = 700 m** 

Quay total length = 370 m

Numbers of piles = 300

Total pile length = 10km

New walking area = 1ha

New maintenance area = more than 1000 m2

Project Description:

Mauritania has benefited from a donation from the German Development Bank (KFW) for additional financing of the maritime surveillance project which supports maritime surveillance through the construction of a control quay in the Blue Tower in Nouadhibou to moor ships and boats of the coast guard and build their capacities through training, electronic monitoring, and the use of communication systems.