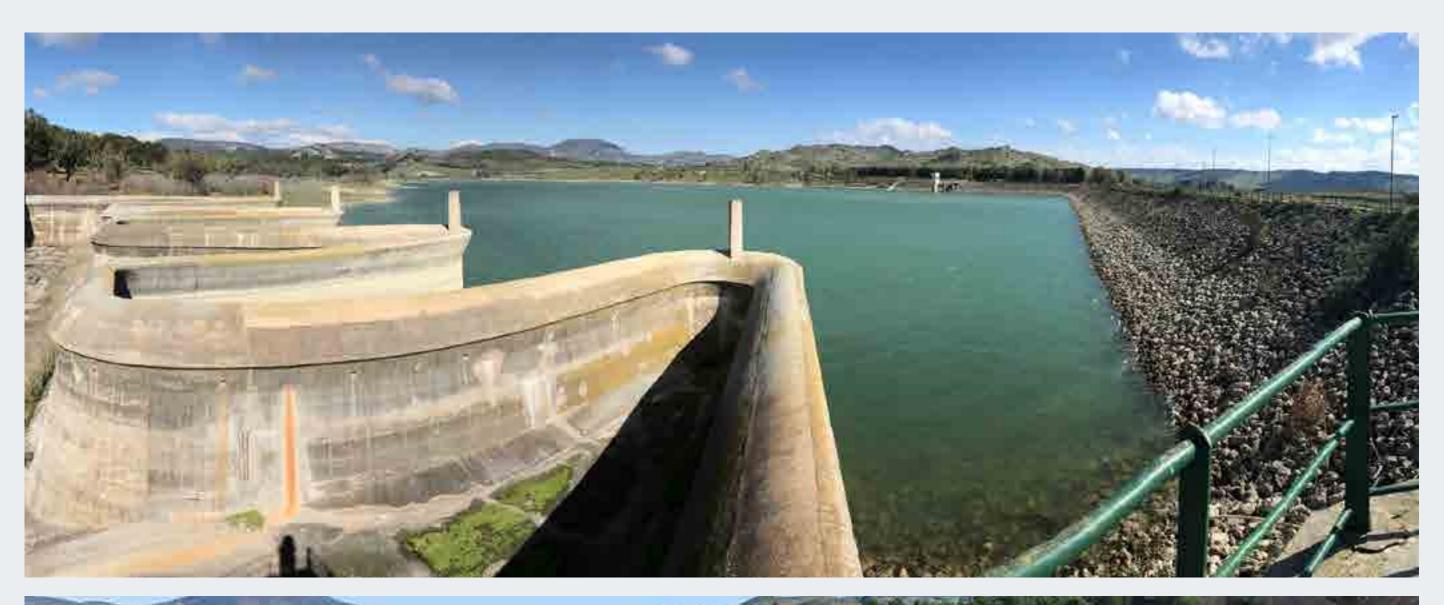

# **Cimia Dam**

Project Info:

Sector: **Dams** 

Client: Sicily Region

Location: Niscemi, Sicily (IT)

Amount: **Confidential** 

Services: Verification of Seismic Vulnerability

Year: **2019 - 2022** 

# **Campolattaro Dam**

Project Info:

Sector: **Dams** 

Client: Asea | agenzia sannita energia ambiente

Location: Campolattaro, Campania (IT)

Amount: **Confidential** 

Services: **Seismic Reassessment** 

Year: **2021 - 2022** 

Engineering services for the assessment of the seismic vulnerability of the Campolattaro dam and the related ancillary works. The dam is the tallest embankment dam in seismic zone 1 in Italy. The scope also includes the seismic analysis of the spillways structure made by morning glory, the outlet structures, the gates chambers, the access shaft for the chambers, the service buildings. It is of particular remark also the verification of the existing monitored landslide on the right bank the dam.