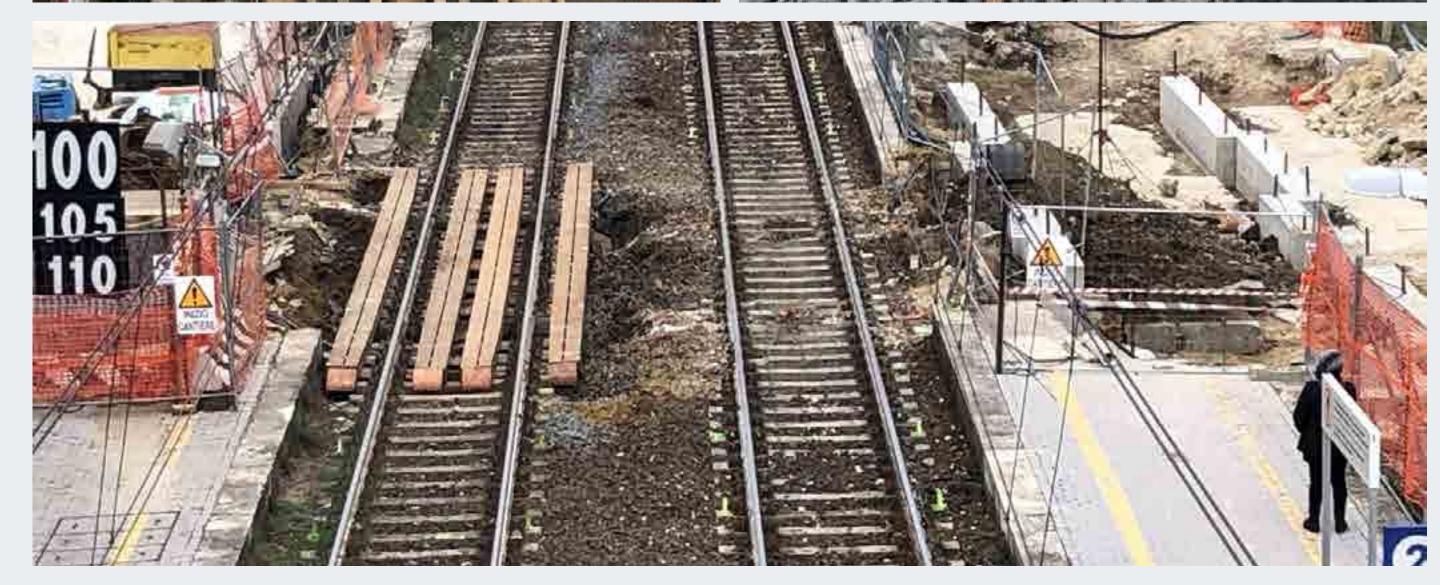

# **Viale Ruffo Underpass**

Project Info:

Sector: **Bridges & Viaducts** 

Client: TANA| Ramo autostradale A56 Pozzuoli-Capodichino

Location: A56 | Tangenziale di Napoli

Amount: **Confidential** 

Services: **Security Rating** 

Year: **2023** 

Data: **Total Length 117,20 m SPAN Length 28,00 m** 