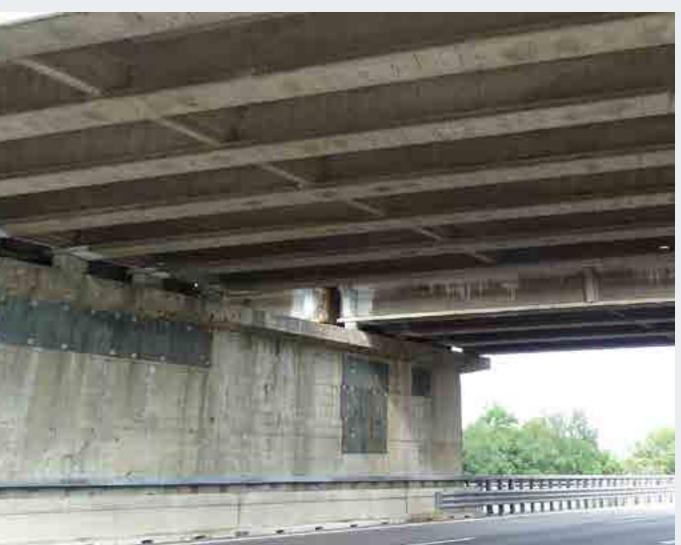

### **ANAS - Technical Verifications**

Project Info:

Sector: **Bridges & Viaducts** 

Client: ANAS S.p.A.

Location: Italy - Area Nord, Area Sud & Umbria

Amount: **ca. €8 mln** 

Services: Seismic Verifications and Preliminary Design

Year: **2009 - 2013** 

Data: Area Nord - 130 Structures and 13 Buildings Examined

Area Sud - 119 Examined Structures
Umbria - 42 Examined Structures
+1000 Performed Investigations

② Area of works