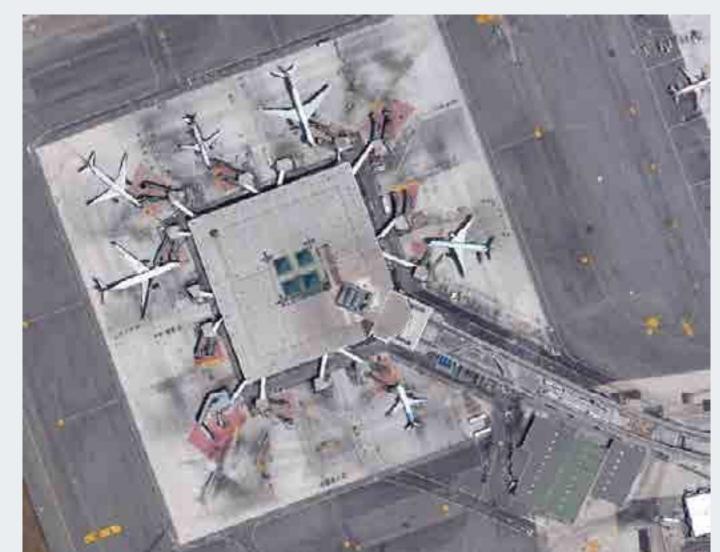

### Framework Agreement - Fiumicino Airport

Project Info:

Sector: **Airport** 

Client: ADR - Aeroporti Di Roma S.p.A.

Location: Leonardo da Vinci International Airport, Fiumicino - Lazio (IT)

Amount: **ca €400.000** 

Services: Static and Seismic Vulnerability Checks, Structural Design

Year: **2019** 

Location: HANGAR PG147A, 3.240 Sqm. - Aereoporto "G.B Bastine", Ciampino, RM (Lazio)

Molo B, 25.240 Sqm. - Leonardo da Vinci International Airport, Fiumicino - Lazio (IT)

Caserma Zara, ca. 6.400 Sqm. - Leonardo da Vinci International Airport, Fiumicino - Lazio (IT)