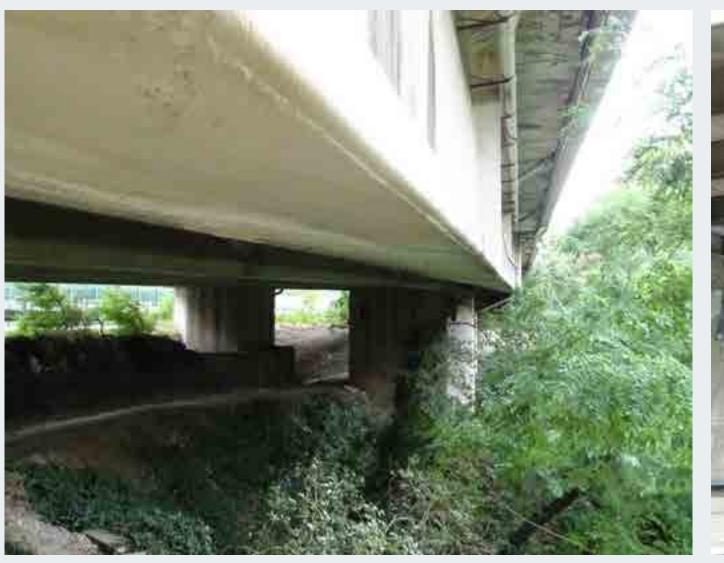

### **ANAS - Technical Verifications**

Project Info:

Sector: **Bridges & Viaducts** 

Client: ANAS S.p.A.

Location: Italy - Area Nord, Area Sud & Umbria

Amount: **ca. €8 mln** 

Services: Seismic Verifications and Preliminary Design

Year: **2009 - 2013** 

Data: Area Nord - 130 Structures and 13 Buildings Examined

Area Sud - 119 Examined Structures
Umbria - 42 Examined Structures
+1000 Performed Investigations

② Area of works